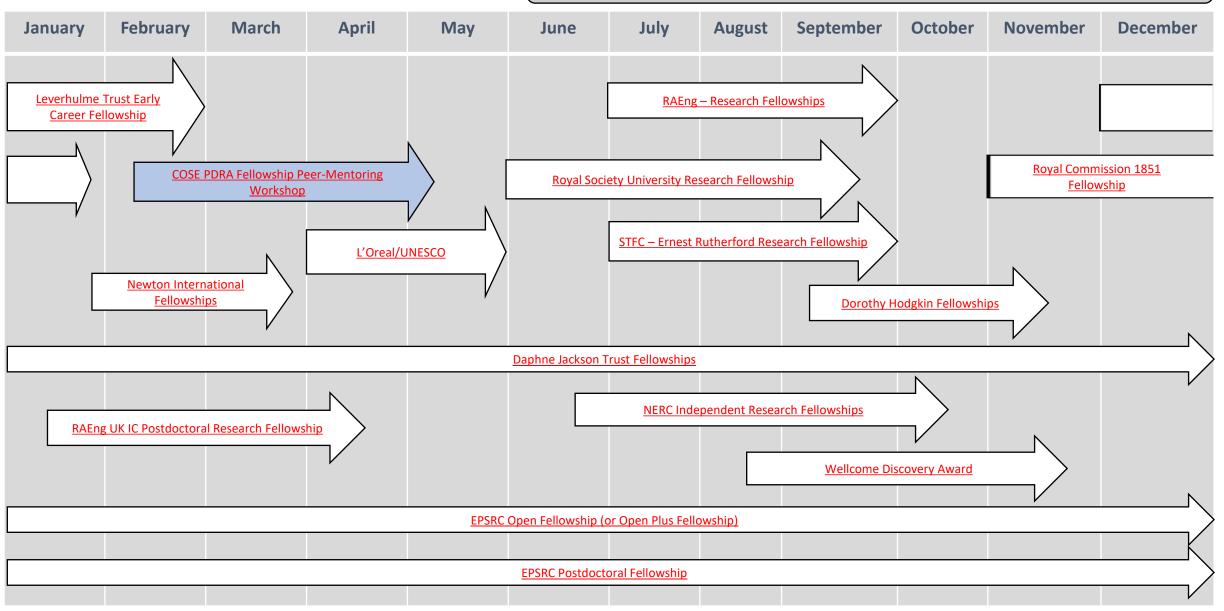

## Annual schedule for research fellowship opening and closing dates

The arrows show the typical College timeline for each fellowship every year, with each scheme accessible via the embedded links. This timeline may differ slightly from the actual, funding body advertised timeline to allow for workshops to take place. Note that the EPSRC and Daphne Jackson schemes have no deadline and are open all year.

The above details the core Fellowships available to CoSE colleagues. Other, less frequent opportunities (e.g. Stephen Hawking Fellowships) will be announced via College/Research Funding News. For the RAEng Research Fellowship and STFC Ernest Rutherford Research Fellowship schemes, selection processes will be in place due to a fixed number of applications being permitted from UoG.