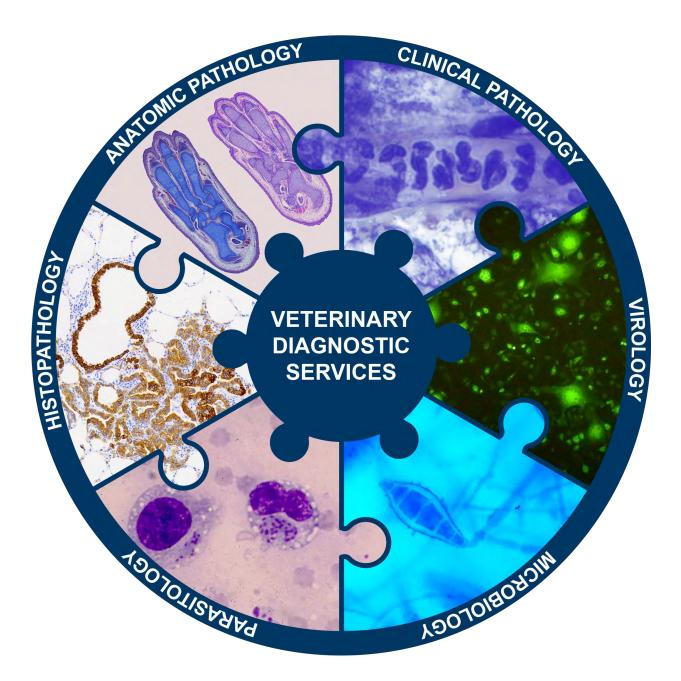

Legend to photographs in the front page splash image:

Clinical Pathology: Neutrophils in small blood vessel within a lung tumour; May-Grűwald Giemsa stain.

Virology: Feline immunodeficiency virus (FIV) immunofluorescence assay (IFA).

Microbiology: Microsporum canis macroconidia; lactophenol cotton blue stain.

Parasitology: Theileria macroschizont in blood smear.

Histopathology: Ovine pulmonary adenocarcinoma (OPA) in a sheep; anti-cytokeratin immunohistochemistry (IHC).

Anatomic Pathology: Paw from mouse embryo, left: Masson's Trichrome stain, right: H&E stain.