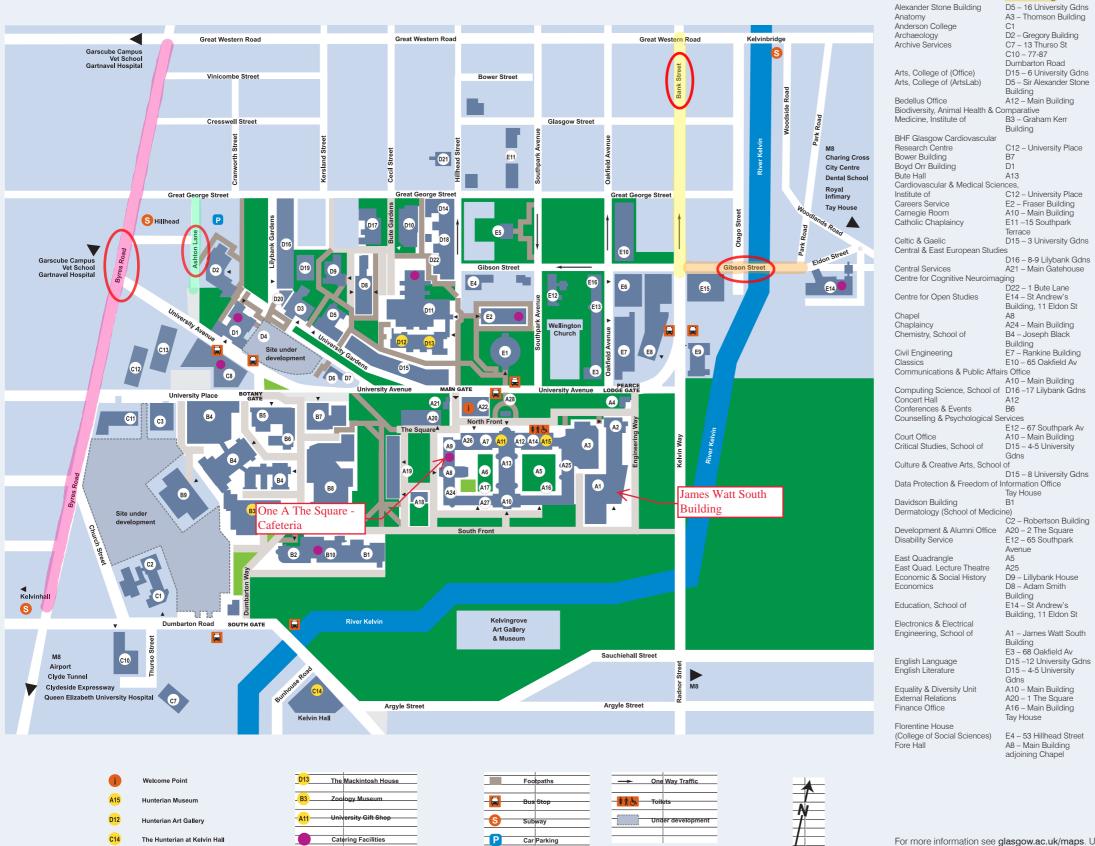

For more information see glasgow.ac.uk/maps. Updated December 2018

E2 – Fraser Building

A24 – Main Building

E13 – 66 Oakfield Ave

A1 – James Watt

South Building

Accommodation Services

Adam Smith Research Foundation

Adam Smith Building D8 Adam Smith Business School A9 – West Quadrangle

Accounting & Finance

Aerospace Engineering

| Forensic Medicine & Science (                                    |                                                                         |
|------------------------------------------------------------------|-------------------------------------------------------------------------|
|                                                                  | B4 – Joseph Black<br>Building                                           |
| Fraser Building<br>French Language & Literature                  | E2<br>D10 – Hetherington<br>Ruilding                                    |
| Geographical & Earth Sciences                                    |                                                                         |
| George Service House<br>German                                   | A25 - East Quadrangle<br>D7<br>D10 – Hetherington                       |
| Gilbert Scott Conference Suite                                   | Building                                                                |
| Gilchrist Postgraduate Club<br>Gilmorehill Halls                 | A26 - Main Building<br>E9 – 9 University Av                             |
| Glasgow Biomedical Research                                      |                                                                         |
| Glasgow International College                                    | Building, University Place<br>C1 – Anderson College<br>& C2 – Robertson |
| Glasgow University Sports Ass                                    |                                                                         |
| Glasgow University Union                                         | E13 – 62 Oakfield Av<br>E8 – 32 University Av                           |
| Graham Kerr Building                                             | B3                                                                      |
| Hetherington Building                                            | D10                                                                     |
| Hetherington House<br>Hispanic Studies                           | D6 – 13 University Gdns<br>D10 – Hetherington                           |
| Hispanic Studies                                                 | Building                                                                |
| History                                                          | D15 – Üniversity Gdns                                                   |
| History of Art                                                   | D15 – 7 University Gdns                                                 |
| Hospitality Services                                             | A9 – 1a The Square                                                      |
| Humanities, School of<br>Human Resources                         | D15 – 1 University Gdns<br>Tay House                                    |
| Hunter Halls                                                     | A14 – Main Building                                                     |
| Hunterian Art Gallery                                            | D12 – Hillhead St                                                       |
| Hunterian at Kelvin Hall                                         | C14 - Kelvin Hall                                                       |
| Hunterian Museum<br>Infection, Immunity & Inflamma               | A15 – Main Building                                                     |
|                                                                  | C13 – University Place                                                  |
| Isabella Elder Building                                          | B6 – Botany Gate                                                        |
| Italian                                                          | D10 – Hetherington                                                      |
| IT Services                                                      | Building<br>A2 – James Watt                                             |
|                                                                  | North Building                                                          |
| James McCune Smith Learning                                      |                                                                         |
| academic year 2019/20)                                           | D4<br>A2                                                                |
| James Watt North Building<br>James Watt South Building           | A2<br>A1                                                                |
| Joseph Black Building                                            | B4                                                                      |
| Kelvin Building                                                  | B8                                                                      |
| Kelvin Gallery<br>Language Centre & English for                  | A7<br>Acadomic                                                          |
| Study Unit                                                       | D10 – Hetherington                                                      |
|                                                                  | Building                                                                |
| Law, School of                                                   | A19 – Stair Building &                                                  |
|                                                                  | D5 – Sir Alexander Stone<br>Building                                    |
| LEADS (Learning Enhancemer                                       | 0                                                                       |
| Devvelopment Service                                             | E5 – Southpark House                                                    |
| Library                                                          | D11 – Hillhead St                                                       |
| Life Sciences, School of (Main                                   | B7 Bower Building                                                       |
| Life Sciences, School of (Supp                                   | ort)<br>B10 Wolfson Building                                            |
| Lilybank House                                                   | D9                                                                      |
| Mackintosh House                                                 | D13 – Hunterian Art                                                     |
| McIntyre Building                                                | Gallery<br>A22                                                          |
| McGregor Building                                                | C11                                                                     |
| McMillan Reading Room                                            | E1                                                                      |
| Mail Room                                                        | B6 – Isabella Elder                                                     |
| Main Building                                                    | Building<br>A10                                                         |
| Main Gatehouse (Security)                                        | A21 – Main Gate,                                                        |
| Mathematica & Obsticities                                        | University Av                                                           |
| Mathematics & Statistics<br>Mechanical Engineering               | C3<br>A1 – James Watt                                                   |
| oonamoar Engineering                                             | South Building                                                          |
| Medical, Veterinary & Life Scier<br>College of (Admin)           | nces,<br>C8 – Wolfson Medical<br>School Building                        |
| Medical, Veterinary & Life Scier<br>College of (Graduate School) |                                                                         |
| Medicine, School of                                              | C8 – Wolfson Medical                                                    |
| Memorial Gates                                                   | School Building<br>A28                                                  |
| Modern Languages & Cultures                                      | , School of                                                             |
|                                                                  | D10 – Hetherington                                                      |
|                                                                  | Building                                                                |
|                                                                  |                                                                         |