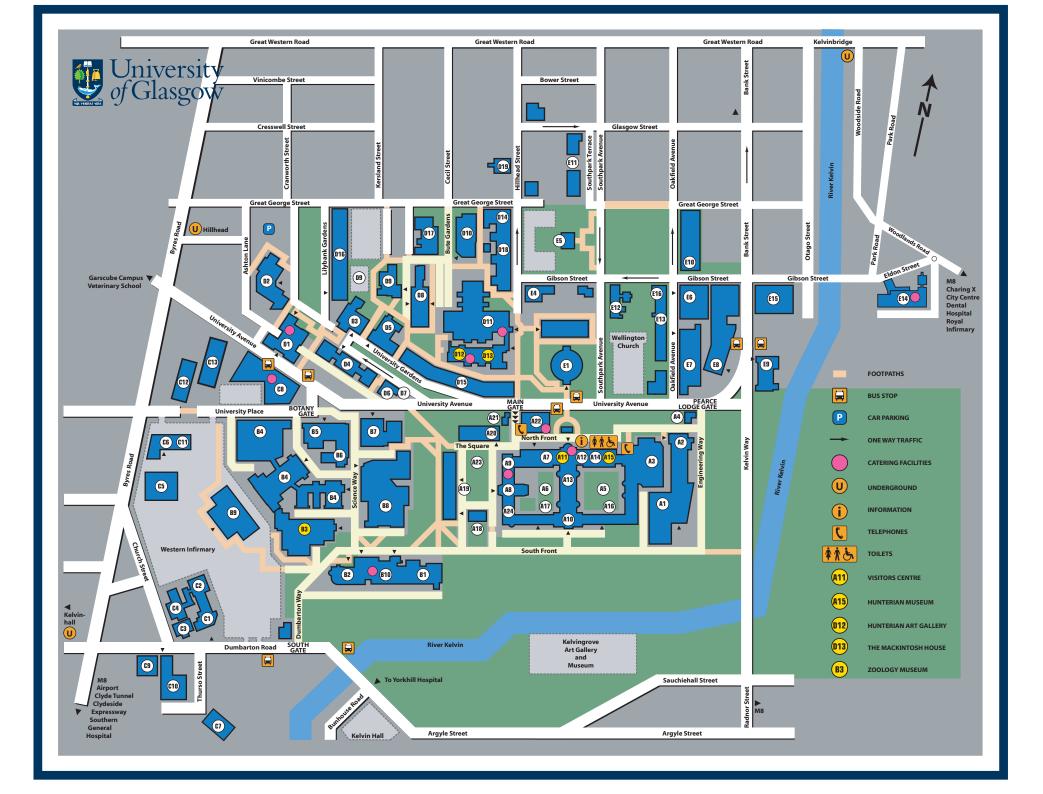

## KEY TO BUILDINGS AND DEPARTMENTS

| AND DEPARTM                                                                         | MENTS:                                                                     |
|-------------------------------------------------------------------------------------|----------------------------------------------------------------------------|
| Accommodation Services Accounting & Finance Adam Smith Building Adam Smith Research | D14 - 73 Great George Street<br>A24 - West Quadrangle, Main Building<br>D8 |
| Foundation                                                                          | E13 - 66 Oakfield Avenue                                                   |
| Adult & Continuing Education                                                        |                                                                            |
| Aerospace Engineering                                                               | A1 - James Watt South Building                                             |
| AMICUS                                                                              | E13 - 68 Oakfield Avenue                                                   |
| Anderson College                                                                    | C1                                                                         |
| Archaeology                                                                         | D2 - Gregory Building                                                      |
| Archives & University                                                               | C7 - 13 Thurso Street                                                      |
| Records Centre                                                                      | & 77-87 Dumbarton Road                                                     |
| Arts Faculty Office                                                                 | D15 - 6 University Gardens                                                 |
| Bedellus Office                                                                     | A12 - Main Building                                                        |
| BHF Glasgow Cardiovascula                                                           |                                                                            |
| Research Centre                                                                     | C12 - University Place                                                     |
| Bower Building                                                                      | B7<br>D1                                                                   |
| Boyd Orr Building Business & Management                                             | A6 - West Quadrangle                                                       |
| Bute Hall                                                                           | A13                                                                        |
| Careers Service                                                                     | D15 - 3 University Gardens                                                 |
| Carnegie Room                                                                       | A10 - Main Building                                                        |
| Catholic Chaplaincy                                                                 | E11 - 15 Southpark Terrace                                                 |
| Celtic                                                                              | D5 - Modern Languages Building                                             |
| Central & East                                                                      | 3.13.1                                                                     |
| European Studies                                                                    | D10 - Hetherington Building                                                |
| Central Room Bookings                                                               | B6 - Estates & Buildings Office                                            |
| Central Services                                                                    | A21 - Main Gatehouse                                                       |
| Centre for Drugs Misuse                                                             |                                                                            |
| Research                                                                            | C9 - 89 Dumbarton Road                                                     |
| Centre for Public Policy for Regions                                                | E16 - 63 Gibson Street                                                     |
| Chapel                                                                              | A8                                                                         |
| Chaplaincy                                                                          | A24 - Main Building                                                        |
| Chemistry                                                                           | B4 - Joseph Black Building                                                 |
| ,                                                                                   | oup E14 - St Andrew's Building                                             |
| Civil Engineering                                                                   | E7 - Rankine Building                                                      |
| Classics                                                                            | E10 - 65 Oakfield Avenue                                                   |
| Clinical Physics                                                                    | Western Infirmary                                                          |
| College Club                                                                        | A9                                                                         |
| Computing Science                                                                   | D16 - 17 Lilybank Gardens                                                  |
| Computing Service                                                                   | A2 - James Watt North Building                                             |
| Concert Hall                                                                        | A12                                                                        |
| Conference & Visitor                                                                | 400 O.T. O                                                                 |
| Services                                                                            | A20 - 3 The Square                                                         |
| Corporate Communications                                                            |                                                                            |
| Court Office                                                                        | A10 - Main Building                                                        |
| Davidson Building Dermatology                                                       | B1<br>C2 - Robertson Building                                              |
| Development & Alumni Office                                                         |                                                                            |
| Divinity (School of)                                                                | A20 - 4 The Square                                                         |
| East Quadrangle                                                                     | A5                                                                         |
| _aaaa aaaa aa ga                                                                    |                                                                            |

Economic & Social History D9 - Lilybank House

| Economics                     | D8 - Adam Smith Building       |
|-------------------------------|--------------------------------|
| Education Faculty             | E14 - St Andrew^ls BuildingE-  |
| ducation Faculty Office       | E14 - St Andrew's Building     |
| Electronics & Electrical      |                                |
| Engineering                   | E7 - Rankine Building          |
| Engineering Faculty Office    | A1 - James Watt South Building |
| English Language              | D15 - 12 University Gardens    |
| English Literature            | D15 - 4-5 University Gardens   |
| Estates & Buildings           | B6 - Botany Gate               |
| Finance Office                | A16 - Main Building            |
| Financial Studies (School of) | E12 - 65-73 Southpark Avenue   |
| Florentine House              | E4                             |
| Fore Hall                     | A8 - Main Building             |
|                               | (adjoining Chapel)             |
| Forensic Medicine & Science   | B4 - Joseph Black Building     |
|                               | D5 - Modern Languages Building |
| Gardiner Institute            | C6 - Western Infirmary         |
| GAUT                          | E13 - 68 Oakfield Avenue       |
| Geographical & Earth          |                                |
| Sciences                      | A5 - East Quadrangle           |
| George Service House          | D7                             |
| German                        | D5 - Modern Languages Building |
| Gilmorehill Centre            | E9 - 9 University Avenue       |
| Glasgow Biomedical Resear     | ch Centre                      |
| Sir Graeme Davies Building    | C13 - University Place         |
| Glasgow International College | je C1 - Anderson College       |
| Glasgow University Sports     |                                |
| Association (GUSA)            | E13 - 62 Oakfield Avenue       |
| Glasgow University Union      | E8 - 32 University Avenue      |
| Graham Kerr Building          | B3                             |
| HATII - Faculty of Arts       | D7 - George Service House      |
| Hetherington Building         | D10                            |
| Hetherington House            | D6                             |
| Hispanic Studies              | D10 - Hetherington Building    |
| History                       | D15 - 10 University Gardens    |
| History (Mediaeval)           | D15 - 10 University Gardens    |
| History (Modern)              | D15 - 1-2 University Gardens   |
| History (Scottish)            | D15 - 9 University Gardens     |
| History of Art                | D15 - 7 University Gardens     |
| Hospitality Services          | A9 - 1a The Square             |
| Human Resources               | A10 - Main Building            |
| Hunter Halls                  | A14 - Main Building            |
| Hunterian Art Gallery         | D12 - Hillhead Street          |
| Hunterian Museum              | A15 - Main Building            |
| Institute of Biomedical &     | -                              |
| Life Sciences (IBLS)          |                                |
| - Administration              | B2 - West Medical Building     |
| - Biochemistry & Molecular    |                                |
| Biology                       | B7 - Bower Building            |
| - Environmental & Evolutiona  | *                              |
| Biology                       | B3 - Graham Kerr Building      |
| - Graduate School             | B2 - West Medical Building     |
| - Infection & Immunity        | B4 - Joseph Black Building     |
| - Molecular Genetics          | C1 - Anderson College          |
|                               | C3 - Pontecorvo Building       |
| - Neuroscience & Biomedica    | I                              |
| Systems                       | B2 - West Medical Building     |

```
- Undergraduate School
                            B3 - Bower Building
                             C4 - Church Street
 - Virology
 Immunology & Bacteriology C11 - McGregor Building
           Western Infirmary
  Internal Audit Services
                             A10 - Main Building
 International & Postgraduate Service A20 - 1 the Square
 IT Education Unit
                             E1 - McMillan Reading Room &
                             E14 - St Andrew's Building
 Italian
                             D10 - Hetherington Building
  James Watt North Building A2
 James Watt South Building A1
  John McIntyre Building
                             A22
 Kelvin Building
                             R8
 Kelvin Gallery
                             A7 - Hunterian Museum
 Laboratory of Human Anatomy A3 - Thomson Building
 Language Centre & EFL Unit D10 - Hetherington Building
 Law (School of)
                             A19 - Stair Building
 Learning & Teaching Centre E5 - Southpark House
                             A10 - Main Building (Human
 Learning Works
                  Resources)
 Library
                             D11 - Hillhead Street.
 Lilvbank House
                             Π9
 Mackintosh House
                             D13 - Hunterian Art Gallery
 McMillan Reading Room
                             E1
 Mail Room
                            D1 - Boyd Orr Building
                             A10
 Main Building
 Main Gatehouse (Security)
                            A21 - Main Gate, University
                      Avenue
 Management Information
 Services (MIS)
                             A10 - Main Building
 Mathematics
                             D4 - Maths Building
 Mechanical Engineering
                            A1 - James Watt South Building
 Medical Faculty Office
                             C8 - Wolfson Medical School Building
 Modern Languages Building D5 - 16 University Gardens
 MRC Medical Sociology Unit
                                D16 - 4-7 Lilybank Gardens
                             D15 - 14 University Gardens
 Music
  Naval Architecture & Marine
 Engineering
                             100 Montrose Street, Glasgow
                     G4 NI 7
                             D19 - 28 Hillhead Street
 Nurserv
                             E10 - 57-61 Oakfield Avenue
 Nursing & Health Care
 Officer Training Corps
                             B5 - University Place
 Pearce Lodge
                             E10 - 67-69 Oakfield Avenue
 Philosophy
                             D11 - University Library
  Photographic Unit
 Physics & Astronomy
                             B8 - Kelvin Building
 Planning Office
                             A10 - Main Building
 Politics
                             D8 - Adam Smith Building
 Pontecorvo Building
                             C3
 Postgraduate Club
                             D6 - 13 University Gardens
                             A18 - 12 The Square
 Principal's Lodgings
 Principal's Office
                             A10 - Main Building
 Print Unit (Gilmorehill)
                             A1 - James Watt South Building
  Psychology
                             D18 - Hillhead Street Terrace
 Public Health
                             D16 - 1/2 Lilybank Gardens
 Purchasing Office
                             A10 - Main Building
Queen Margaret Union
                             D3 - 22 University Gardens
```

```
Radiation Protection Service B8 - Kelvin Building
Randolph Hall
                           A10 - Main Building
Rankine Building
                           E7
Recruitment Admissions &
Participation Service
                           E11 - 12 Southpark Terrace
Rector's Office
                           A22 - John McIntvre Building
Registry
                           A10 - Main Building
Research & Enterprise
                           A19 - 10 The Square
Robert Clark Centre for
Technological Education
                           E14 - St Andrew's Building
Robertson Building
Robing Room
                           A12 - Main Building
Safety & Environmental Protection Services A4 - Pearce Lodge
Science Faculties Support Unit D1 - Boyd Orr Building
Scottish Literature
                           D15 - 8 University Gardens
Security (Central Services) A21 - Main Gatehouse
Senate Office
                           A10 - Main Building
Sir Charles Wilson Building E15 - 1 University Avenue
                           D10 - Hetherington Building
Slavonic Studies
Social Policy & Social Work D8 - Adam Smith Building
Social Sciences Faculty Office D8 - Adam Smith Building
                           D8 - Adam Smith Building
Sociology & Anthropology
                           E5
Southpark House
Sport & Recreation Service E6 - Stevenson Building
Staff Development Service A10 - Main Building
Stair Building
                           A19
St Andrew's Building
                           E14 - 11 Eldon Street
Statistics
                           D4 - Maths Building
Stevenson Building
                           E6
Student Counselling &
Advisory Service
                           E10 - 65 Oakfield Avenue
Student Disability Service
                           A22 - John McIntyre Building
Student Information Desk
                           E1 - McMillan Reading Room
Students' Representative
Council (SRC)
                           A22 - John McIntvre Building
Telephone Exchange
                           A10 - Main Building
TGWII
                           E13 - 68 Oakfield Avenue
Theatre Film & TV Studies
                          E9 - Gilmorehill Centre
Theology & Religious Studies
                               A20 - 4 The Square
Thomson Building
                           ΔЗ
Turnhull Room
                           A10 - Main Building
UNISON
                           E13 - 68 Oakfield Avenue
University Health Service
                          E10 - 63 Oakfield Avenue
University Transport Services
                             C10 - 11 Thurso Street
Urban Studies
                           D17 - 25 Bute Gardens
Visitor Centre
                           A11 - Main Building
West Medical Building
                           B2
West Quadrangle
                           Α6
Western Clinical Research &
Education Centre
                           C5 - Western Infirmary
Western Infirmary Lecture
Theatre
                           В9
Wildlife Garden
                           D9 - Behind Lillybank House
                           B10
Wolfson Building
Wolfson Medical School Building C8
Zoology Museum
                           B3 - Graham Kerr Building
```