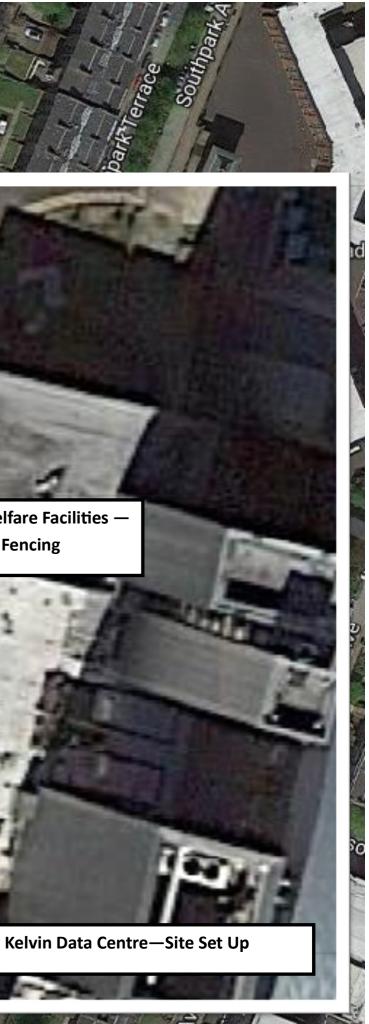

Site Compound including Welfare Facilities secured with Heras Fencing

**Double Stacked Units** 