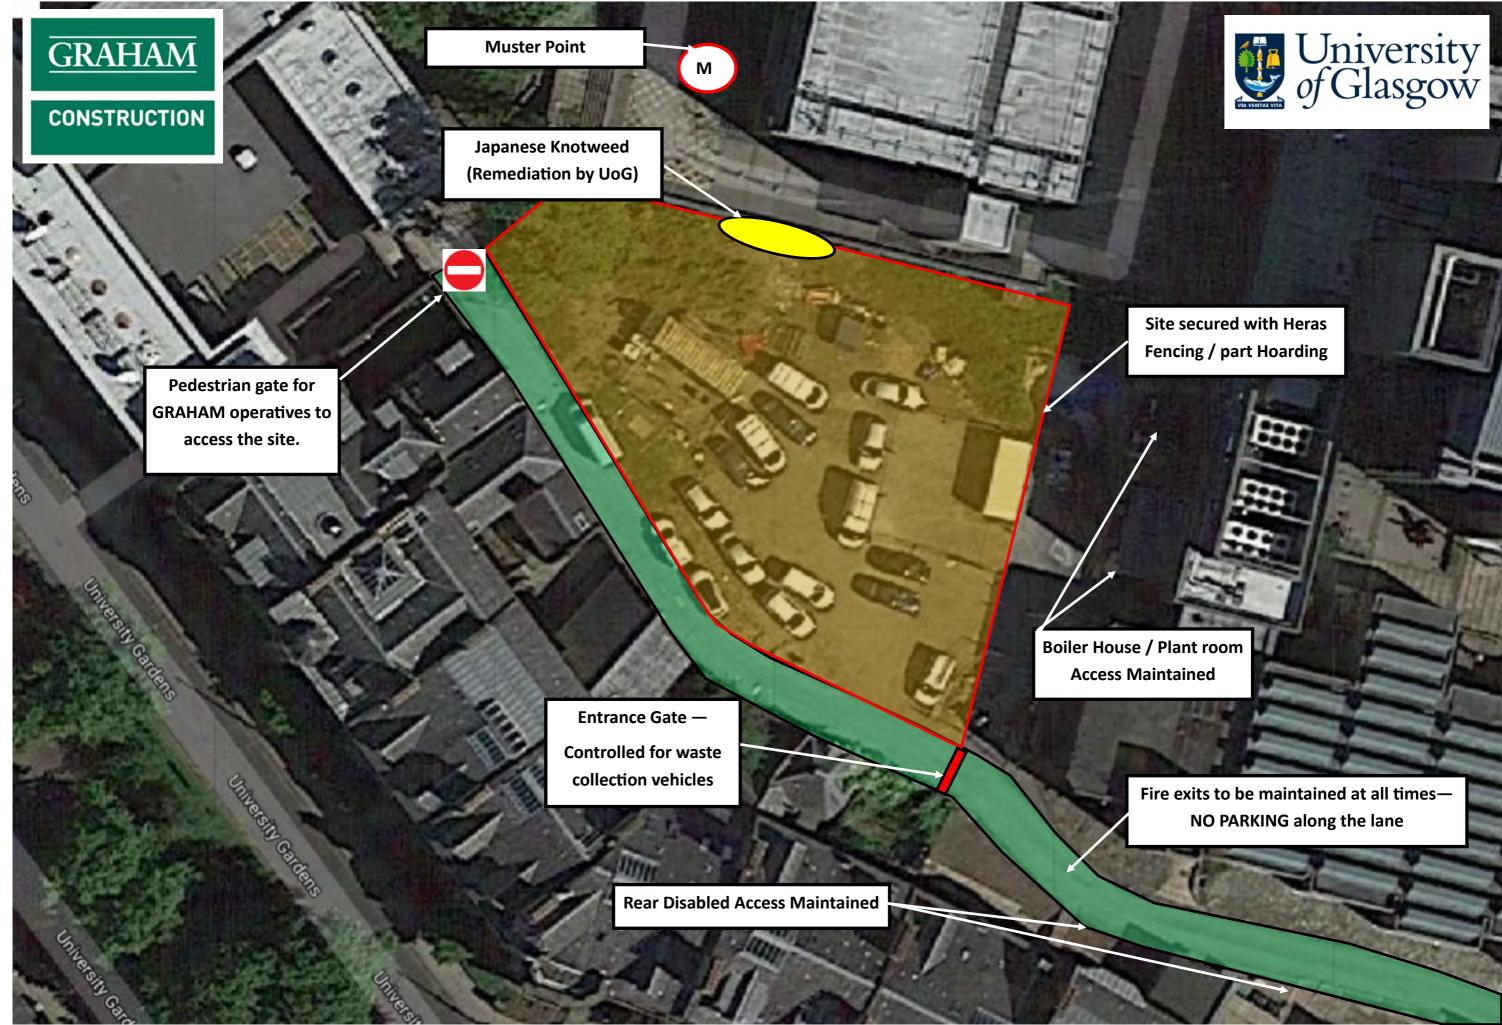

## CONSTRUCTION

Fire exits to be maintained at all times-NO PARKING along the lane

University Avenue

Scottish Power sub-station to be kept clear —Access required at all times

**Entrance Gates for UoG Vehicles** 