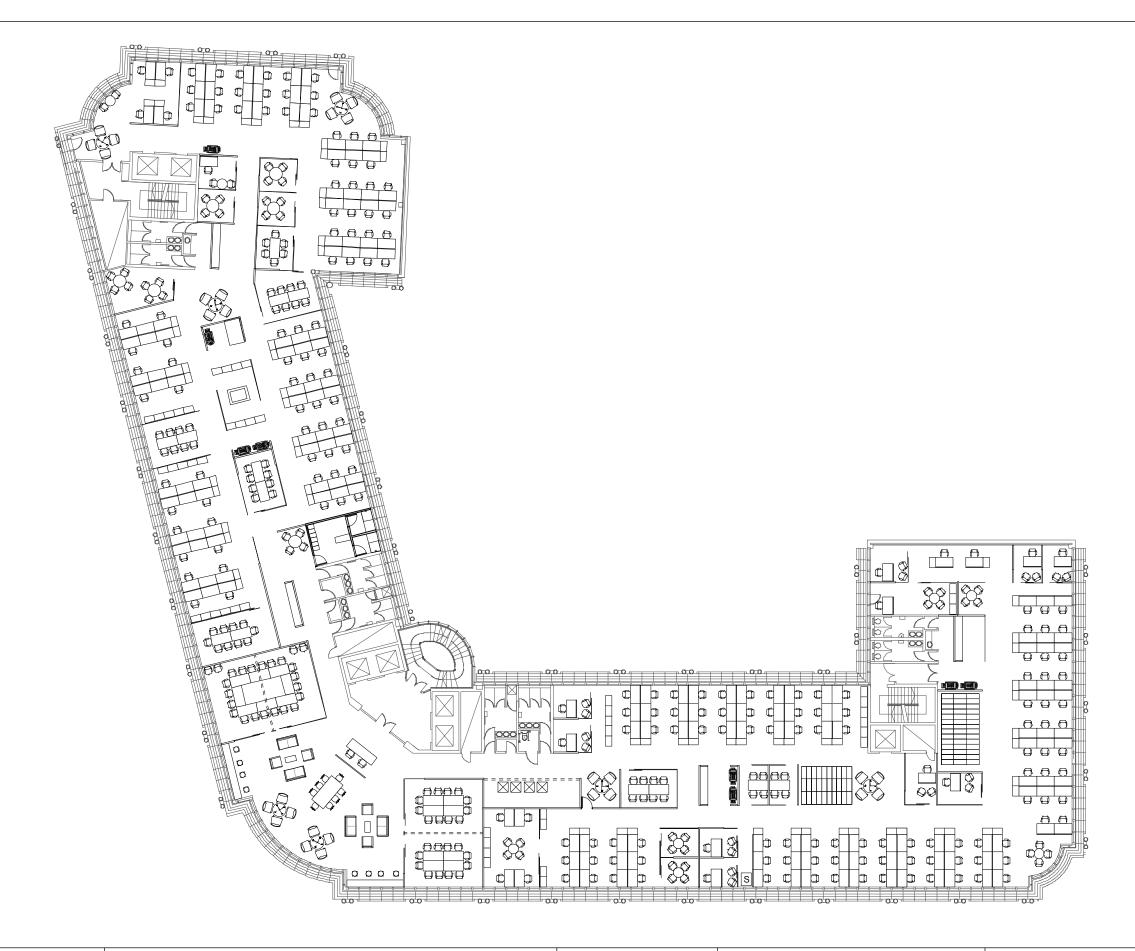

| Location. |  |  |  |
|-----------|--|--|--|
|           |  |  |  |
|           |  |  |  |

Proposed layout

Project:- Tay House - 6th Floor

This drawing is the property of the University of Glasgow.

It must not be copied, altered or shared without written

The information shown is to be regarded as confidential

1:300 @ A3 Date 21-08-14

Drawn G Mcluskie

Location. This drawing is the property of the University of Glasgow.

Proposed layout

Project:- Tay House - 6th Floor

It must not be copied, altered or shared without written

The information shown is to be regarded as confidential

Drawing No.

1:300 @ A3

21-08-14

G Mcluskie