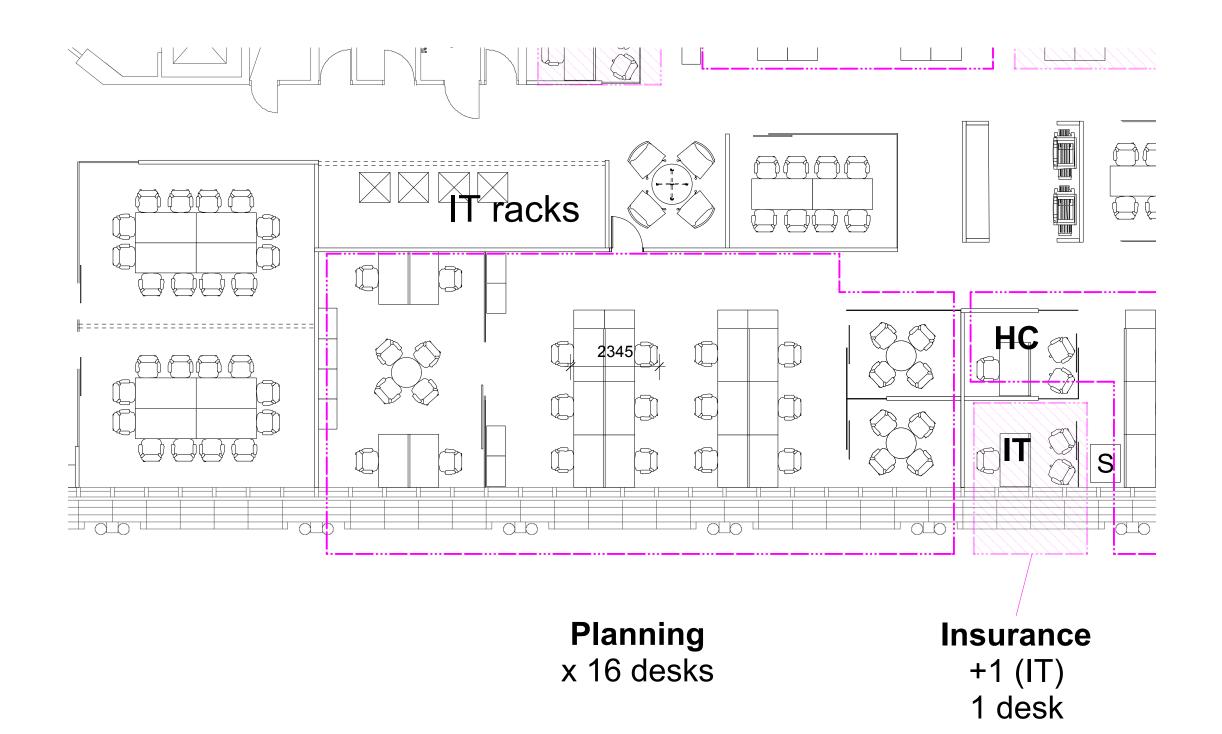

| Location | Planning & Business Inteligence |  |
|----------|---------------------------------|--|
| Title.   | Proposed lavout                 |  |

Project:- Tay House - 6th Floor

This drawing is the property of the University of Glasgow.

# **Planning** x 16 desks

Project:- Tay House - 6th Floor