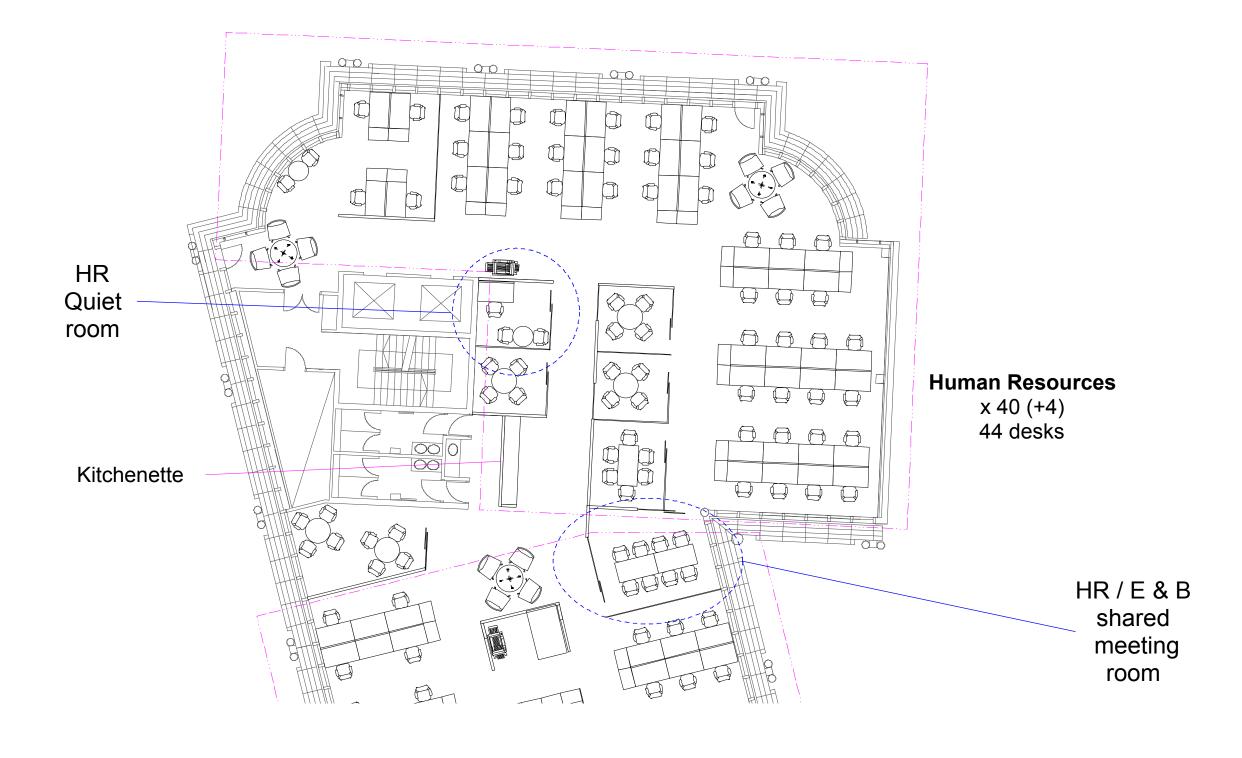

# 600 006 - 5

Whilst care is taken to ensure the accurancy of the details on this drawing, it is provided on the understanding that the University of Glasgow will not under any cirmcumstances be held liable for any inhuries, loses or other expenses which may be attributable to the use or adoption of the details, without seperate site survey and professional calculations.

| Location. | Human Resources - option 5 |
|-----------|----------------------------|
| Title.    | Proposed layout            |

Project:- Tay House - 6th Floor

It must not be copied, altered or shared without written

This drawing is the property of the University of Glasgow.

The information shown is to be regarded as confidential

| Drawing | NC |
|---------|----|
|---------|----|

1:150 @ A3 21-08-14

Drawn G Mcluskie