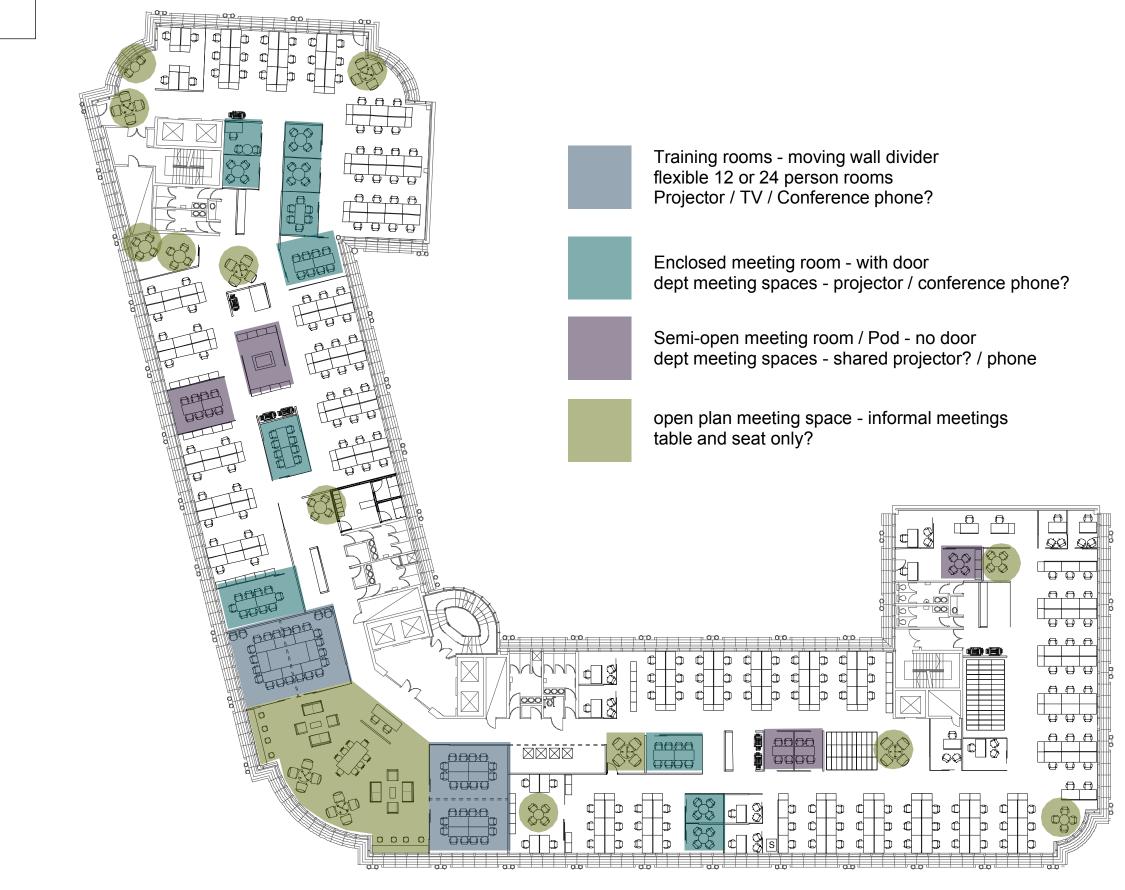

| Title    | <br> |  |  |  |  |
|----------|------|--|--|--|--|
|          |      |  |  |  |  |
| Location |      |  |  |  |  |

Meeting space - types

Tay House - 6th Floor

This drawing is the property of the University of Glasgow.

It must not be copied, altered or shared without written consent.

The information shown is to be regarded as confidential

Drawing No.

1:300 @ A3

21-08-14

rawn G Mcluskie

600 002