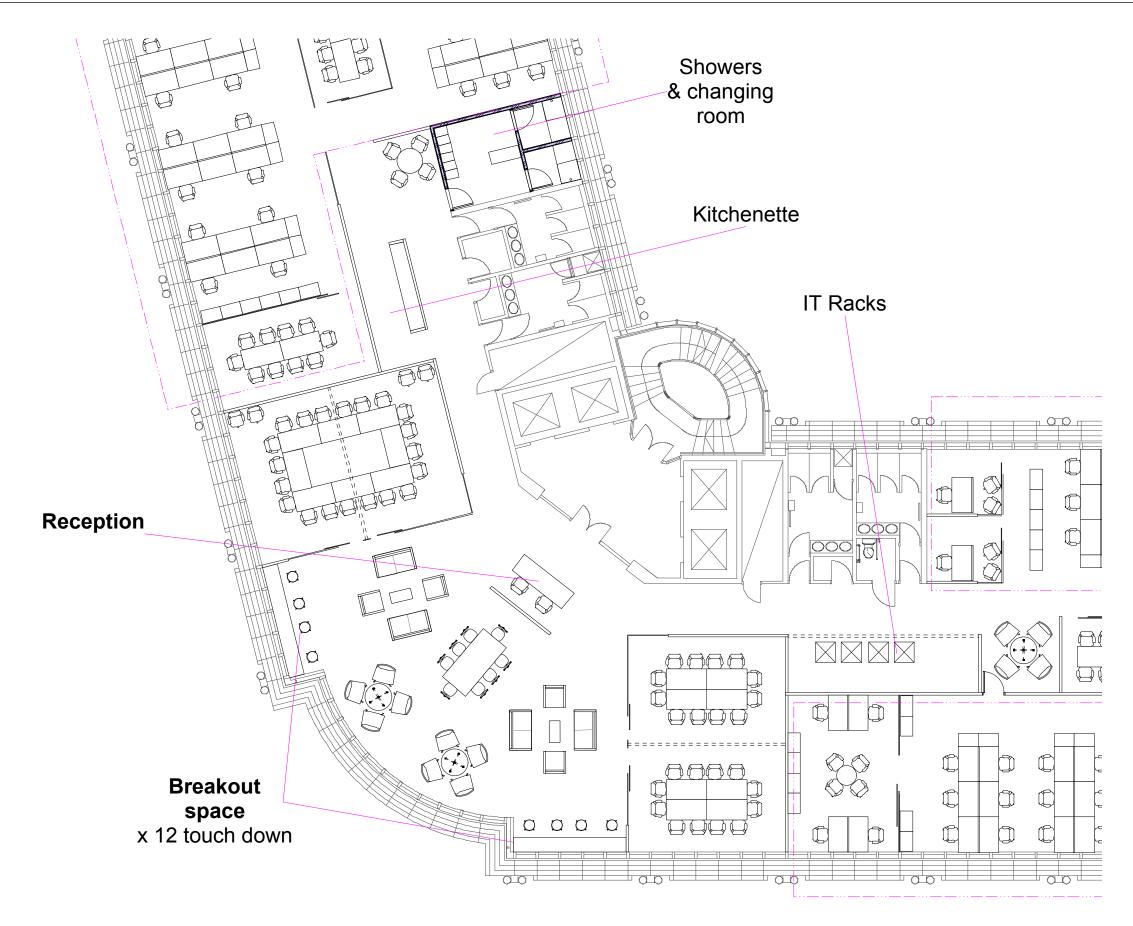

| Location. | Department locations                     |  |
|-----------|------------------------------------------|--|
| Title.    | Proposed layout - central breakout space |  |

Project:- Tay House - 6th Floor