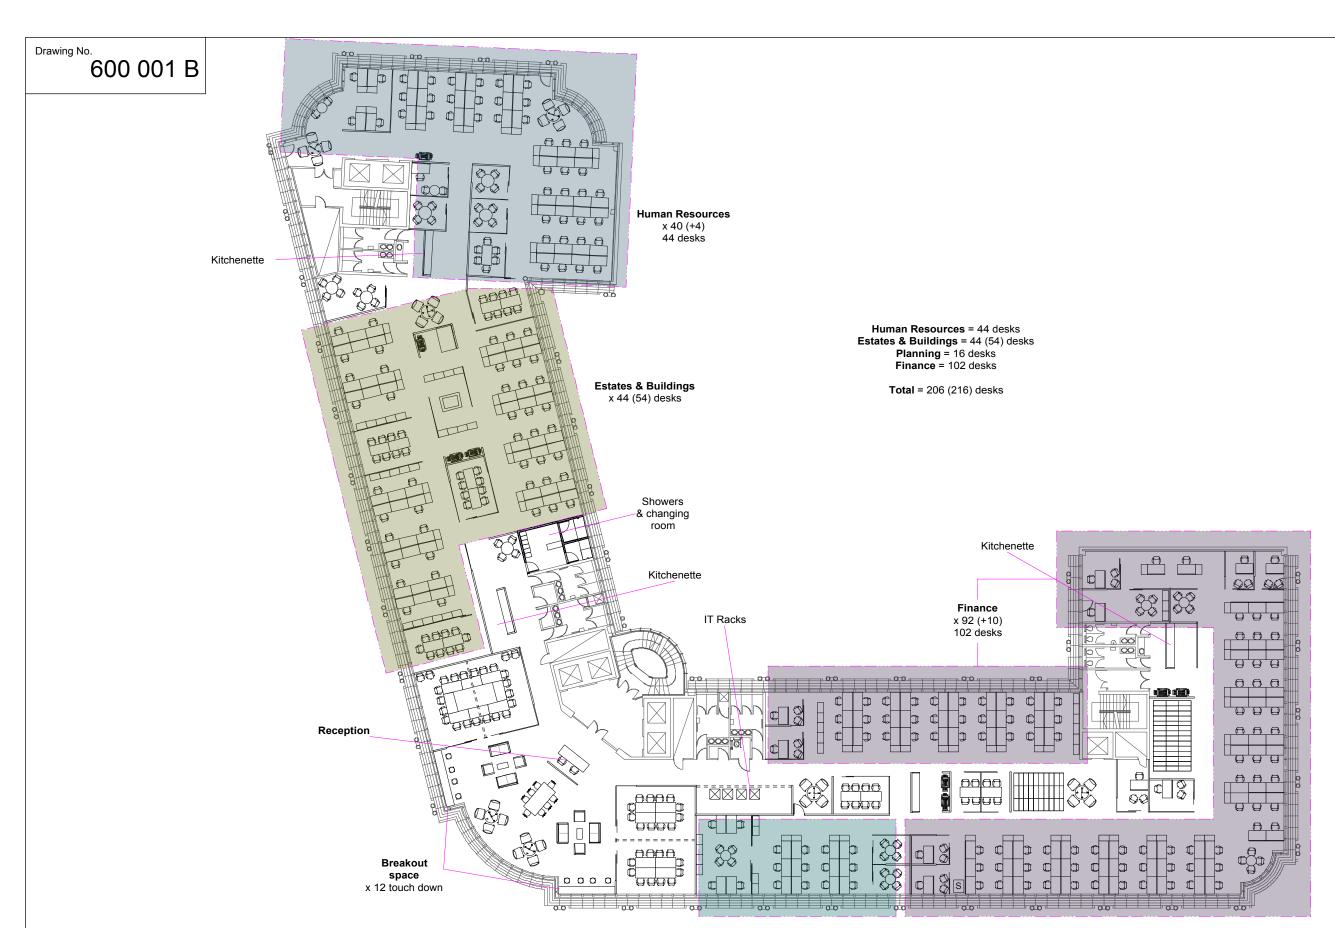

Location.

Proposed layout

Project:- Tay House - 6th Floor

This drawing is the property of the University of Glasgow.

It must not be copied, altered or shared without written

The information shown is to be regarded as confidential

Drawing No.

1:300 @ A3

21-08-14

G Mcluskie