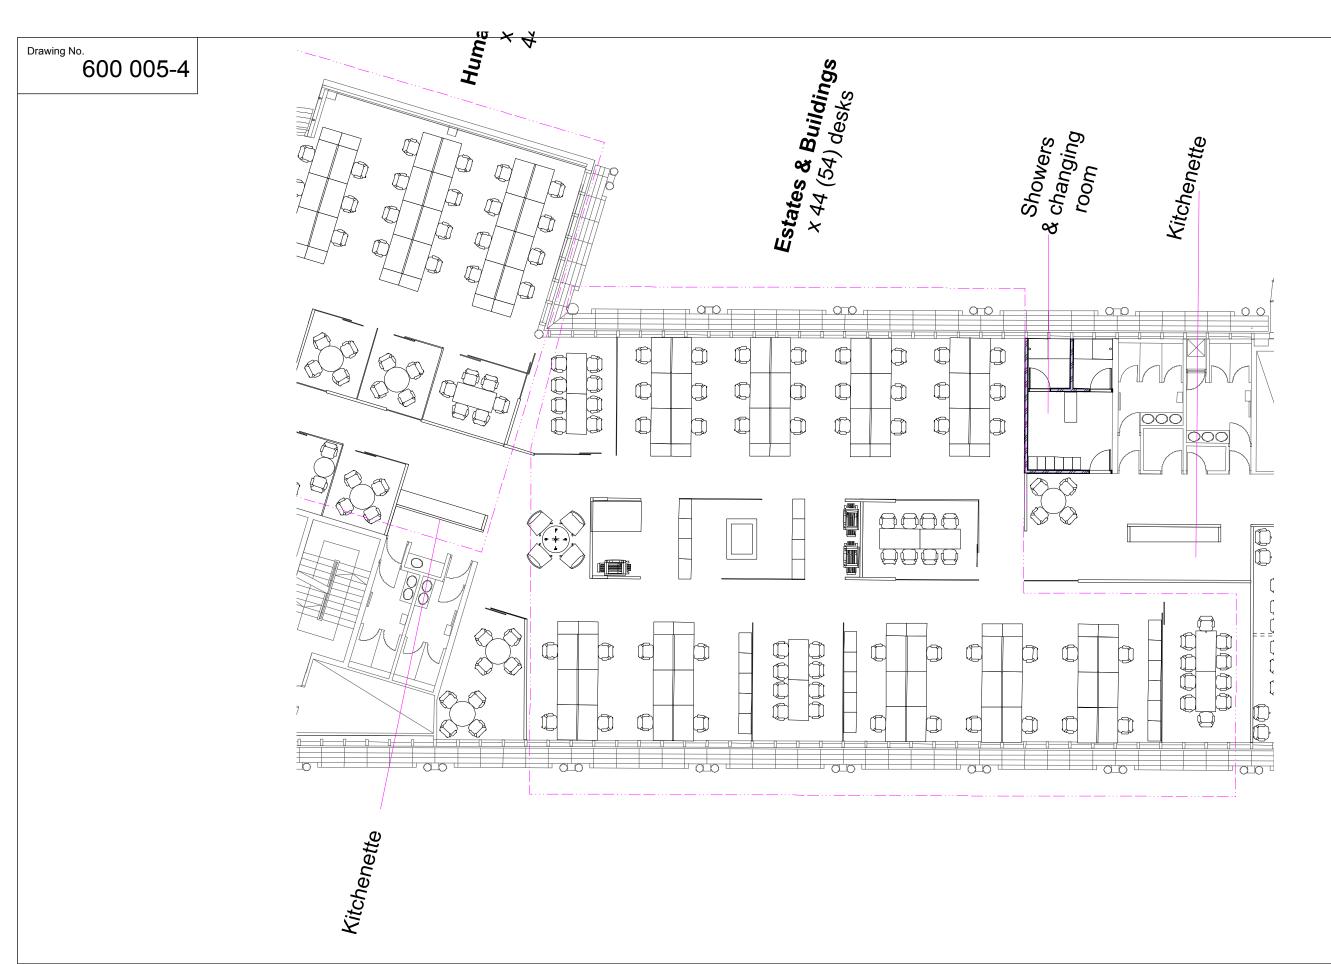

| Location. | Estates & buildings |
|-----------|---------------------|
| Title.    | Proposed layout     |

Project:- Tay House - 6th Floor

This drawing is the property of the University of Glasgow.

It must not be copied, altered or shared without written consent.