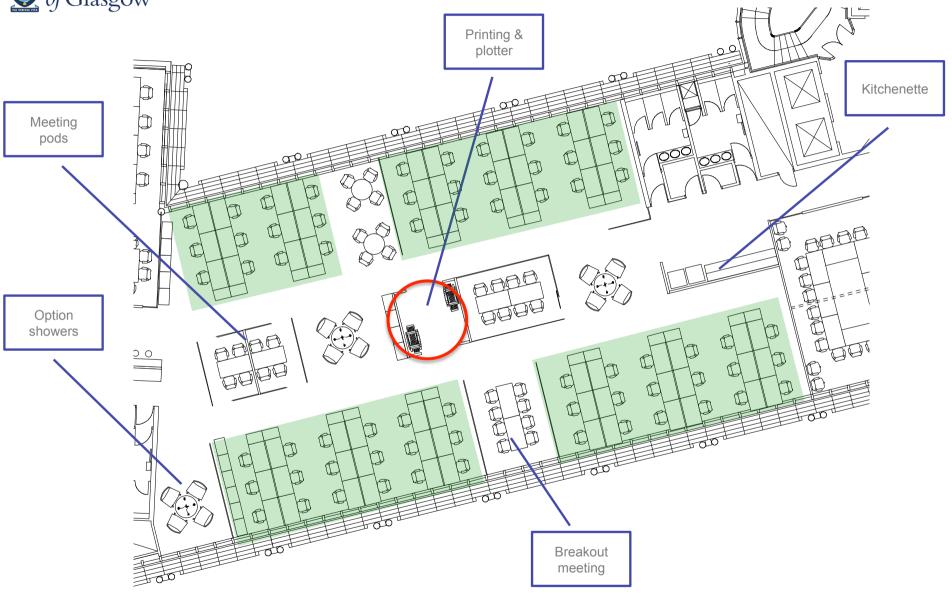

#### Office space

- Open plan design principles
- Create shared central multi-function meeting / training / social space
- Desk layout and dept. locations based on balance between security / confidentiality and create space that will encourage interaction between teams / dept.'s as much as possible
- Small hot desking provision for visitors
- Bench style desking –1.4m desks with central low level divider
- Ergonomic furniture / Equality Act 2010
- Kitchenette / tea prep areas
- Staff showers

### Manager's spaces

- range of design solutions
- Work in open plan, semi-private and office pods

#### **Meeting Spaces**

- Create range of different sizes and types (formal / informal) spread through space
  - Central training suite with flexible layout (12 to 20 person)
  - Smaller enclosed meeting rooms (6 8 person)
  - 4 person semi-private meeting pods
  - · 4 person informal breakout spaces
  - Meeting room booking policy to be agreed through staff engagement

### **Storage**

- Reduce all paper filing to minimum needed for daily use – consider off site or digital archiving solutions
- 1 pedestal / person standard
- Shared stationary & postal functions

Fully refurbished entrance area off Bath street. Disabled access. Manned reception counter. Access controlled turnstile entry system