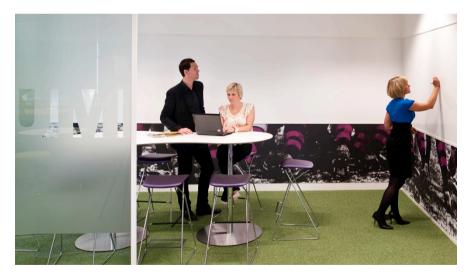

#### **Meeting Spaces**

- Create range of different sizes and types (formal / informal) spread through space
  - Central training suite with flexible layout (12 to 20 person)
  - Smaller enclosed meeting rooms (6 8 person)
  - 4 person semi-private meeting pods
  - · 4 person informal breakout spaces
  - Meeting room booking policy to be agreed through staff engagement