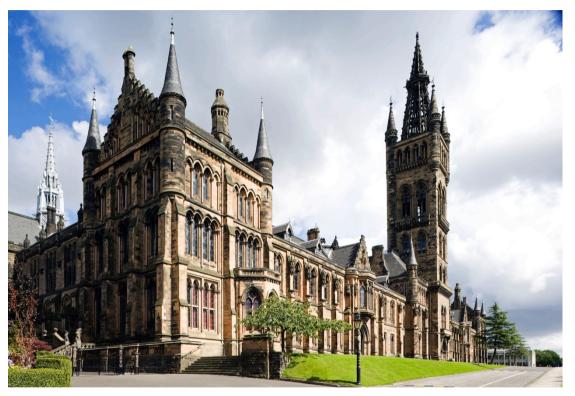

## **The Project**

Relocate circa 228 University Services dept. staff from the Gilmorehill campus to office space on the 6<sup>th</sup> floor, Tay House, 300 Bath Street.

Tay House