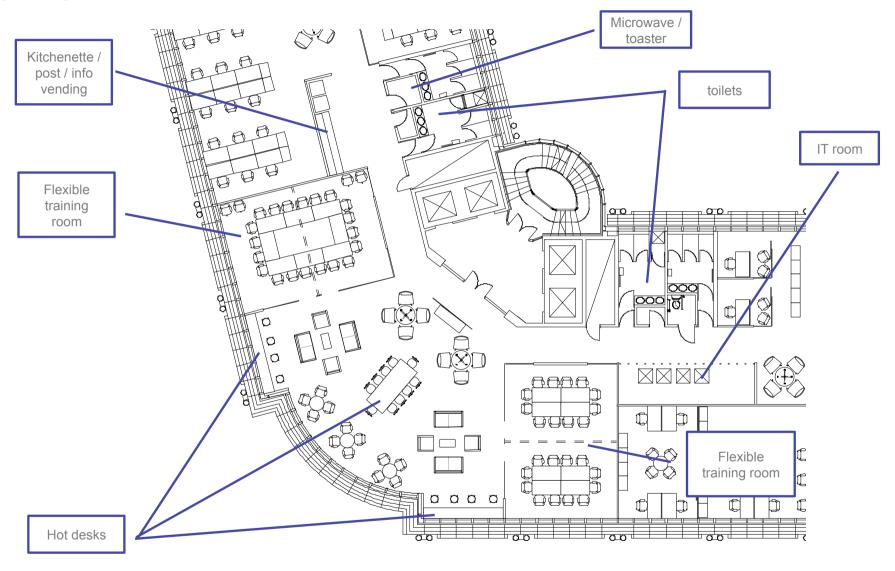

#### Office space

- Open plan design principles
- Create shared central multi-function meeting / training / social space
- Desk layout and dept. locations based on balance between security / confidentiality and create space that will encourage interaction between teams / dept.'s as much as possible
- Small hot desking provision for visitors
- Bench style desking –1.4m desks with central low level divider
- Ergonomic furniture / Equality Act 2010
- Kitchenette / tea prep areas
- Staff showers

#### **Meeting Spaces**

- Create range of different sizes and types (formal / informal) spread through space
  - Central training suite with flexible layout (12 to 20 person)
  - Smaller enclosed meeting rooms (6 8 person)
  - 4 person semi-private meeting pods
  - · 4 person informal breakout spaces
  - Meeting room booking policy to be agreed through staff engagement

### **Storage**

- Reduce all paper filing to minimum needed for daily use – consider off site or digital archiving solutions
- 1 pedestal / person standard
- Shared stationary & postal functions

Fully refurbished entrance area off Bath street. Disabled access. Manned reception counter. Access controlled turnstile entry system