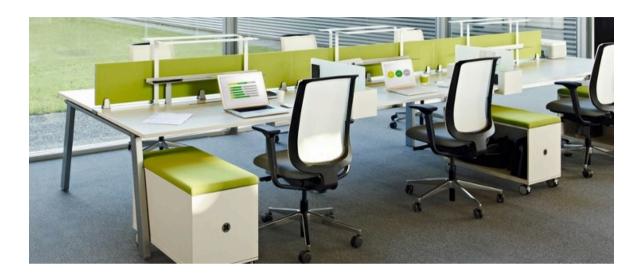

#### Office space

- Open plan design principles
- Create shared central multi-function meeting / training / social space
- Desk layout and dept. locations based on balance between security / confidentiality and create space that will encourage interaction between teams / dept.'s as much as possible
- Small hot desking provision for visitors
- Bench style desking –1.4m desks with central low level divider
- Ergonomic furniture / Equality Act 2010
- Kitchenette / tea prep areas
- Staff showers