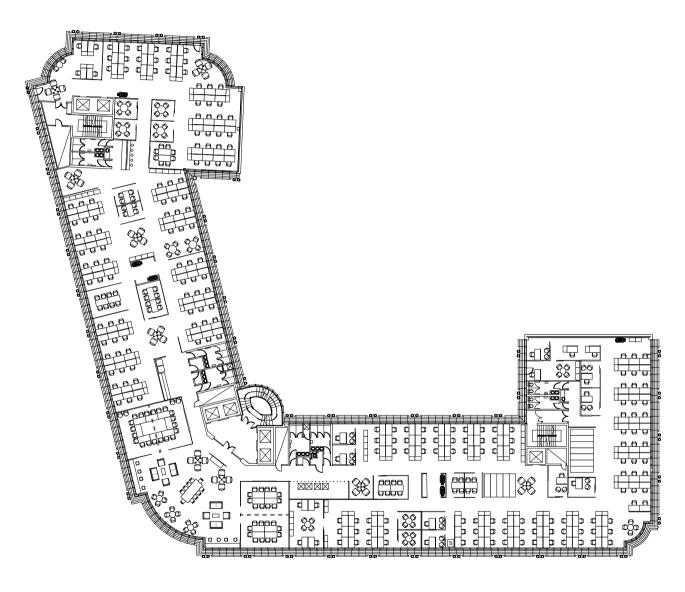

## **The Project**

Relocate circa 228 University Services dept. staff from the Gilmorehill campus to office space on the 6<sup>th</sup> floor, Tay House, 300 Bath Street.

Tay House

#### Office space

- Open plan design principles
- Create shared central multi-function meeting / training / social space
- Desk layout and dept. locations based on balance between security / confidentiality and create space that will encourage interaction between teams / dept.'s as much as possible
- Small hot desking provision for visitors
- Bench style desking –1.4m desks with central low level divider
- Ergonomic furniture / Equality Act 2010
- Kitchenette / tea prep areas
- Staff showers

### Manager's spaces

- range of design solutions
- Work in open plan, semi-private and office pods

#### **Meeting Spaces**

- Create range of different sizes and types (formal / informal) spread through space
  - Central training suite with flexible layout (12 to 20 person)
  - Smaller enclosed meeting rooms (6 8 person)
  - 4 person semi-private meeting pods
  - · 4 person informal breakout spaces
  - Meeting room booking policy to be agreed through staff engagement