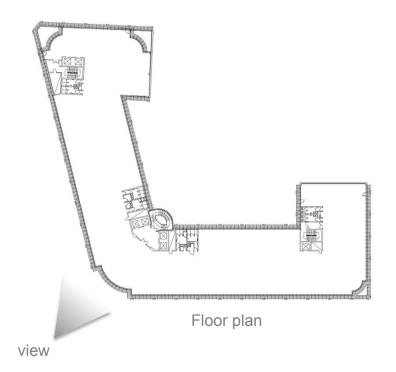

#### Office space

- Open plan design principles
- Create shared central multi-function meeting / training / social space
- Desk layout and dept. locations based on balance between security / confidentiality and create space that will encourage interaction between teams / dept.'s as much as possible
- Small hot desking provision for visitors
- Bench style desking –1.4m desks with central low level divider
- Ergonomic furniture / Equality Act 2010
- Kitchenette / tea prep areas
- Staff showers