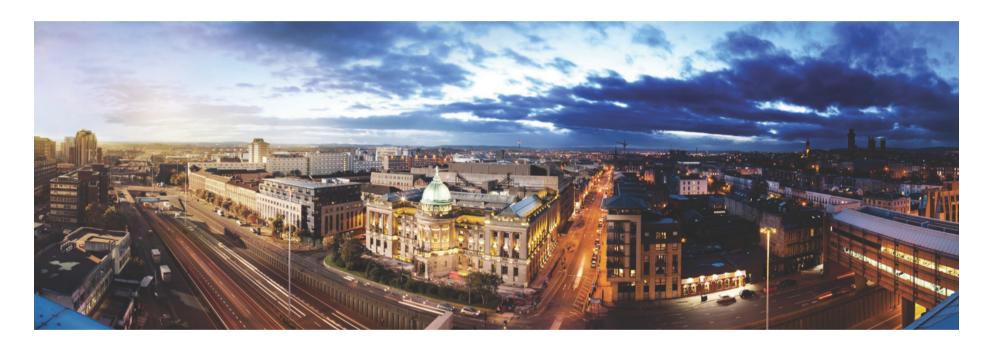

ign solutions
- Work in open plan, semi-private and office pods

#### **Meeting Spaces**

- Create range of different sizes and types (formal / informal) spread through space
  - Central training suite with flexible layout (12 to 20 person)
  - Smaller enclosed meeting rooms (6 8 person)
  - 4 person semi-private meeting pods
  - · 4 person informal breakout spaces
  - Meeting room booking policy to be agreed through staff engagement

### **Storage**

- Reduce all paper filing to minimum needed for daily use – consider off site or digital archiving solutions
- 1 pedestal / person standard
- Shared stationary & postal functions



























Fully refurbished entrance area off Bath street. Disabled access. Manned reception counter. Access controlled turnstile entry system







6th floor unique panoramic views to south, west and north