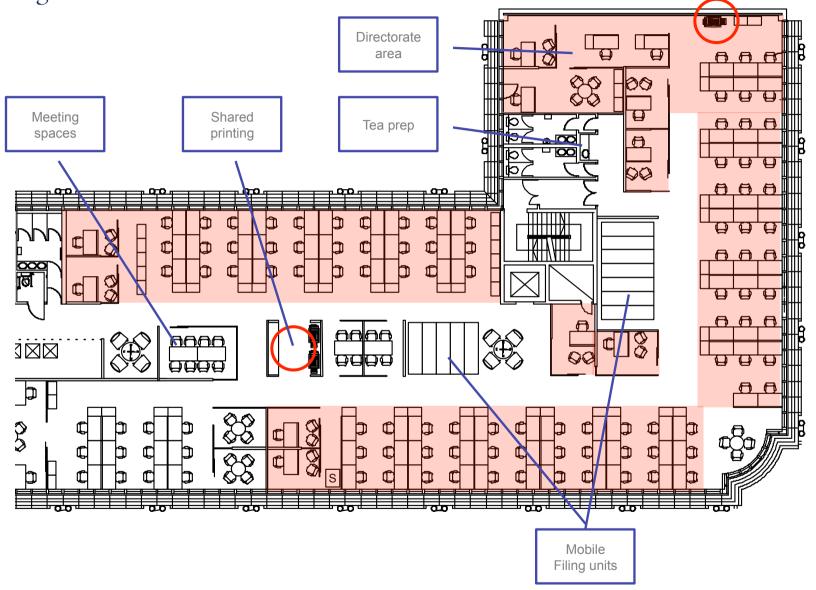

#### Office space

- Open plan design principles
- Create shared central multi-function meeting / training / social space
- Desk layout and dept. locations based on balance between security / confidentiality and create space that will encourage interaction between teams / dept.'s as much as possible
- Small hot desking provision for visitors
- Bench style desking –1.4m desks with central low level divider
- Ergonomic furniture / Equality Act 2010
- Kitchenette / tea prep areas
- Staff showers

#### **Meeting Spaces**

- Create range of different sizes and types (formal / informal) spread through space
  - Central training suite with flexible layout (12 to 20 person)
  - Smaller enclosed meeting rooms (6 8 person)
  - 4 person semi-private meeting pods
  - · 4 person informal breakout spaces
  - Meeting room booking policy to be agreed through staff engagement

### **Storage**

- Reduce all paper filing to minimum needed for daily use – consider off site or digital archiving solutions
- 1 pedestal / person standard
- Shared stationary & postal functions

Fully refurbished entrance area off Bath street. Disabled access. Manned reception counter. Access controlled turnstile entry system