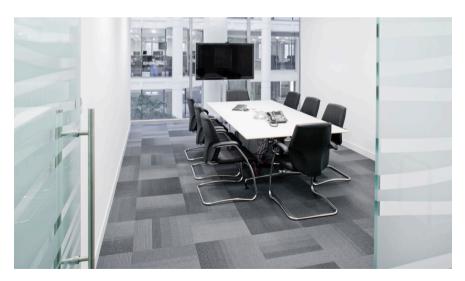

#### **Meeting Spaces**

- Create range of different sizes and types (formal / informal) spread through space
  - Central training suite with flexible layout (12 to 20 person)
  - Smaller enclosed meeting rooms (6 8 person)
  - 4 person semi-private meeting pods
  - · 4 person informal breakout spaces
  - Meeting room booking policy to be agreed through staff engagement