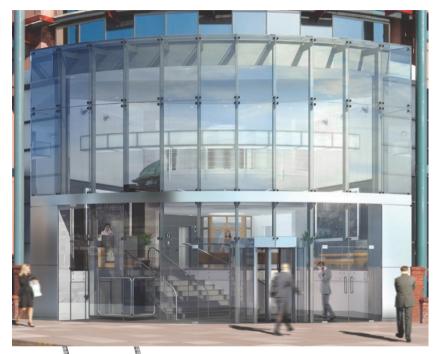

### **Storage**

- Reduce all paper filing to minimum needed for daily use – consider off site or digital archiving solutions
- 1 pedestal / person standard
- Shared stationary & postal functions

Fully refurbished entrance area off Bath street. Disabled access. Manned reception counter. Access controlled turnstile entry system