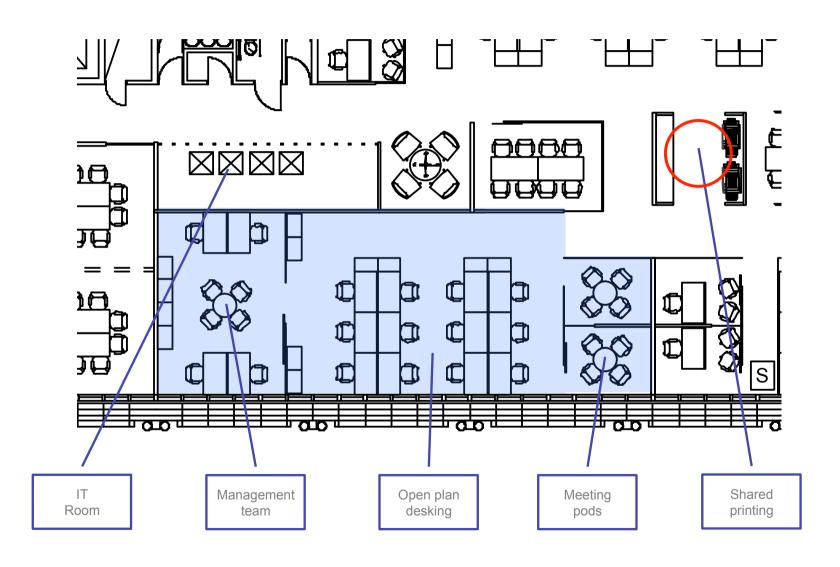

#### Office space

- Open plan design principles
- Create shared central multi-function meeting / training / social space
- Desk layout and dept. locations based on balance between security / confidentiality and create space that will encourage interaction between teams / dept.'s as much as possible
- Small hot desking provision for visitors
- Bench style desking –1.4m desks with central low level divider
- Ergonomic furniture / Equality Act 2010
- Kitchenette / tea prep areas
- Staff showers

### Manager's spaces

- range of design solutions
- Work in open plan, semi-private and office pods

#### **Meeting Spaces**

- Create range of different sizes and types (formal / informal) spread through space
  - Central training suite with flexible layout (12 to 20 person)
  - Smaller enclosed meeting rooms (6 8 person)
  - 4 person semi-private meeting pods
  - · 4 person informal breakout spaces
  - Meeting room booking policy to be agreed through staff engagement

### **Storage**

- Reduce all paper filing to minimum needed for daily use – consider off site or digital archiving solutions
- 1 pedestal / person standard
- Shared stationary & postal functions

Fully refurbished entrance area off Bath street. Disabled access. Manned reception counter. Access controlled turnstile entry system