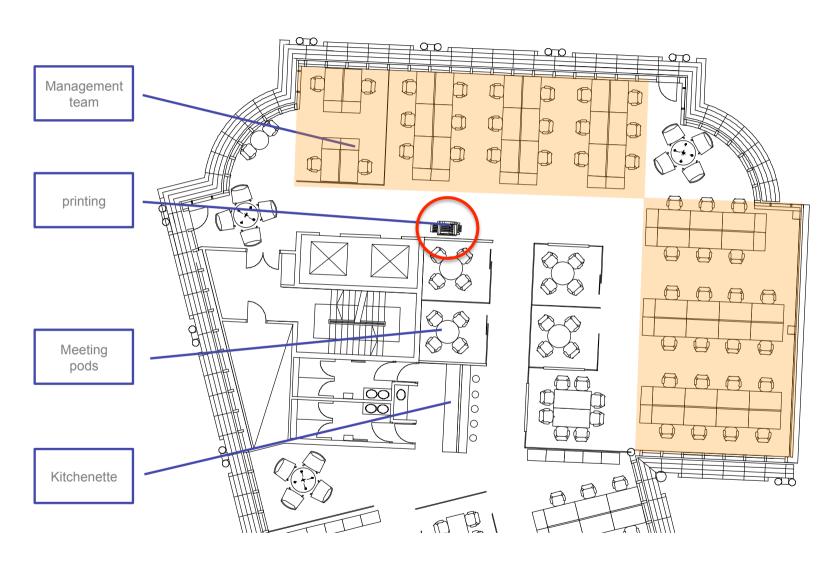

#### Office space

- Open plan design principles
- Create shared central multi-function meeting / training / social space
- Desk layout and dept. locations based on balance between security / confidentiality and create space that will encourage interaction between teams / dept.'s as much as possible
- Small hot desking provision for visitors
- Bench style desking –1.4m desks with central low level divider
- Ergonomic furniture / Equality Act 2010
- Kitchenette / tea prep areas
- Staff showers

### Manager's spaces

- range of design solutions
- Work in open plan, semi-private and office pods

#### **Meeting Spaces**

- Create range of different sizes and types (formal / informal) spread through space
  - Central training suite with flexible layout (12 to 20 person)
  - Smaller enclosed meeting rooms (6 8 person)
  - 4 person semi-private meeting pods
  - · 4 person informal breakout spaces
  - Meeting room booking policy to be agreed through staff engagement

### **Storage**

- Reduce all paper filing to minimum needed for daily use – consider off site or digital archiving solutions
- 1 pedestal / person standard
- Shared stationary & postal functions

Fully refurbished entrance area off Bath street. Disabled access. Manned reception counter. Access controlled turnstile entry system