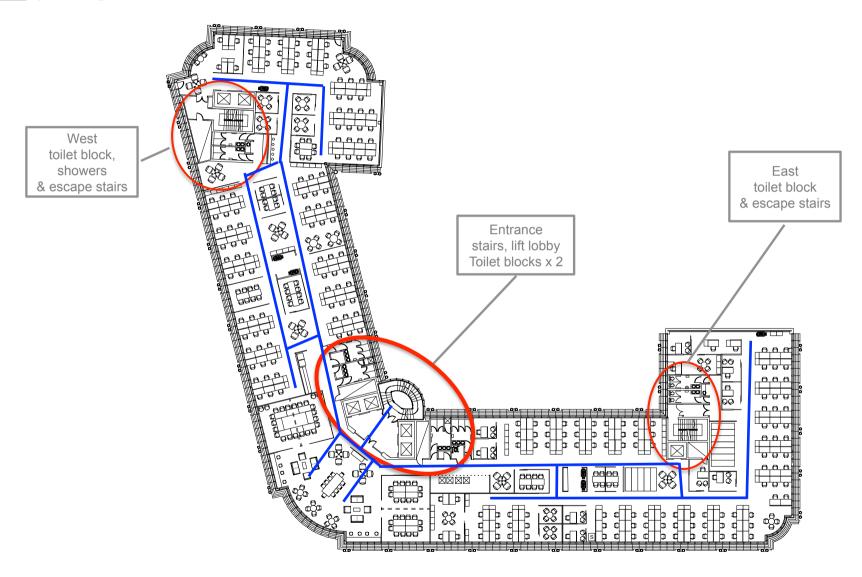

## **The Project**

Relocate circa 228 University Services dept. staff from the Gilmorehill campus to office space on the 6<sup>th</sup> floor, Tay House, 300 Bath Street.

Tay House

#### Office space

- Open plan design principles
- Create shared central multi-function meeting / training / social space
- Desk layout and dept. locations based on balance between security / confidentiality and create space that will encourage interaction between teams / dept.'s as much as possible
- Small hot desking provision for visitors
- Bench style desking –1.4m desks with central low level divider
- Ergonomic furniture / Equality Act 2010
- Kitchenette / tea prep areas
- Staff showers

### Manager's spaces

- range of design solutions
- Work in open plan, semi-private and office pods

#### **Meeting Spaces**

- Create range of different sizes and types (formal / informal) spread through space
  - Central training suite with flexible layout (12 to 20 person)
  - Smaller enclosed meeting rooms (6 8 person)
  - 4 person semi-private meeting pods
  - · 4 person informal breakout spaces
  - Meeting room booking policy to be agreed through staff engagement

### **Storage**

- Reduce all paper filing to minimum needed for daily use – consider off site or digital archiving solutions
- 1 pedestal / person standard
- Shared stationary & postal functions

Fully refurbished entrance area off Bath street. Disabled access. Manned reception counter. Access controlled turnstile entry system