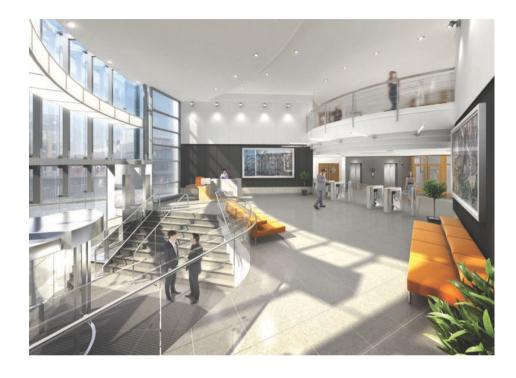

### **Storage**

- Reduce all paper filing to minimum needed for daily use – consider off site or digital archiving solutions
- 1 pedestal / person standard
- Shared stationary & postal functions

Fully refurbished entrance area off Bath street. Disabled access. Manned reception counter. Access controlled turnstile entry system