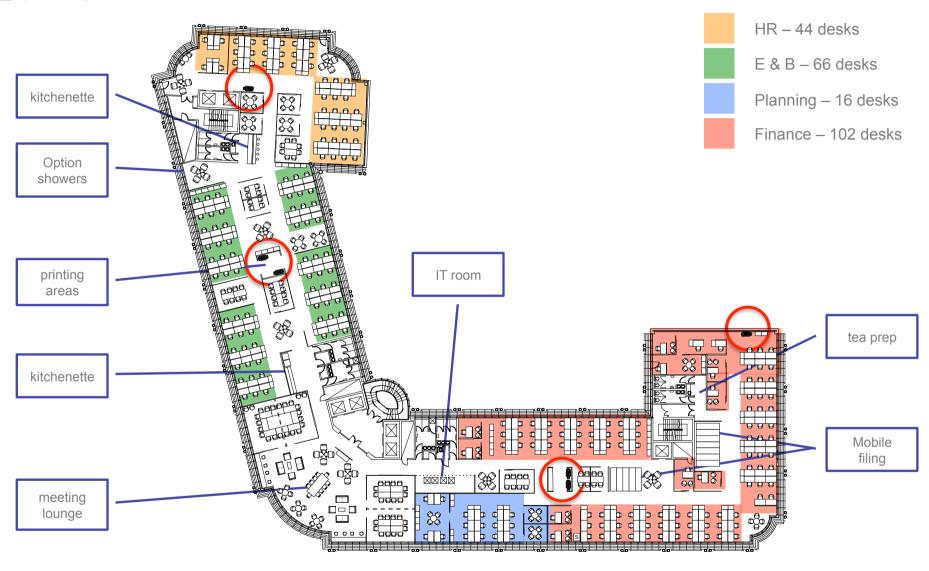

#### Office space

- Open plan design principles
- Create shared central multi-function meeting / training / social space
- Desk layout and dept. locations based on balance between security / confidentiality and create space that will encourage interaction between teams / dept.'s as much as possible
- Small hot desking provision for visitors
- Bench style desking –1.4m desks with central low level divider
- Ergonomic furniture / Equality Act 2010
- Kitchenette / tea prep areas
- Staff showers

### Manager's spaces

- range of design solutions
- Work in open plan, semi-private and office pods

#### **Meeting Spaces**

- Create range of different sizes and types (formal / informal) spread through space
  - Central training suite with flexible layout (12 to 20 person)
  - Smaller enclosed meeting rooms (6 8 person)
  - 4 person semi-private meeting pods
  - · 4 person informal breakout spaces
  - Meeting room booking policy to be agreed through staff engagement

### **Storage**

- Reduce all paper filing to minimum needed for daily use – consider off site or digital archiving solutions
- 1 pedestal / person standard
- Shared stationary & postal functions

Fully refurbished entrance area off Bath street. Disabled access. Manned reception counter. Access controlled turnstile entry system