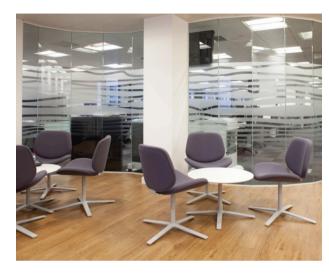

#### **Meeting Spaces**

- Create range of different sizes and types (formal / informal) spread through space
  - Central training suite with flexible layout (12 to 20 person)
  - Smaller enclosed meeting rooms (6 8 person)
  - 4 person semi-private meeting pods
  - · 4 person informal breakout spaces
  - Meeting room booking policy to be agreed through staff engagement