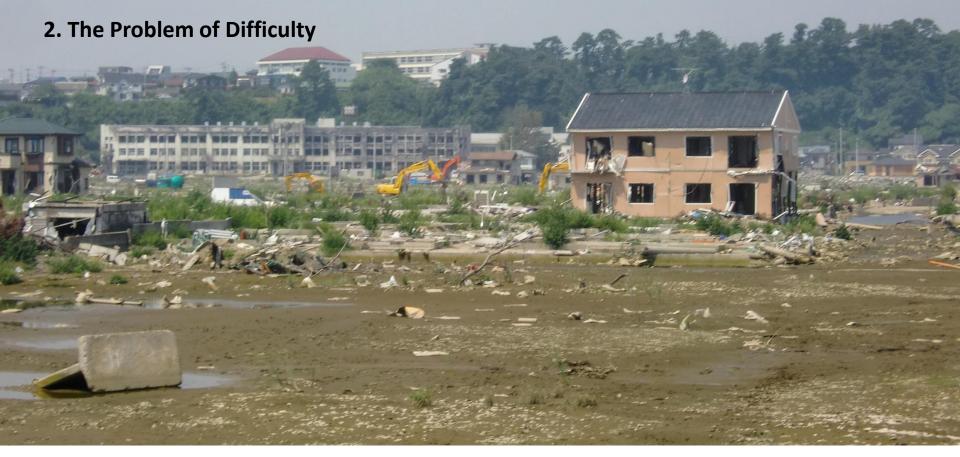

### 2. The Problem of Difficulty

What kinds of problems, or obstacles, does doing fieldwork in difficult terrain present?

- Practical/Logistical
- Conceptual/Methodological
- Philosophical/Cultural

- Before going
- Whilst there
- On return

What kinds of problems, or obstacles, does doing fieldwork in difficult terrain present?

- Practical/Logistical Conceptual/Methodological Philosophical/Cultural
- Before going Whilst there On return

-What can we do to resolve these difficulties and do successful fieldwork?