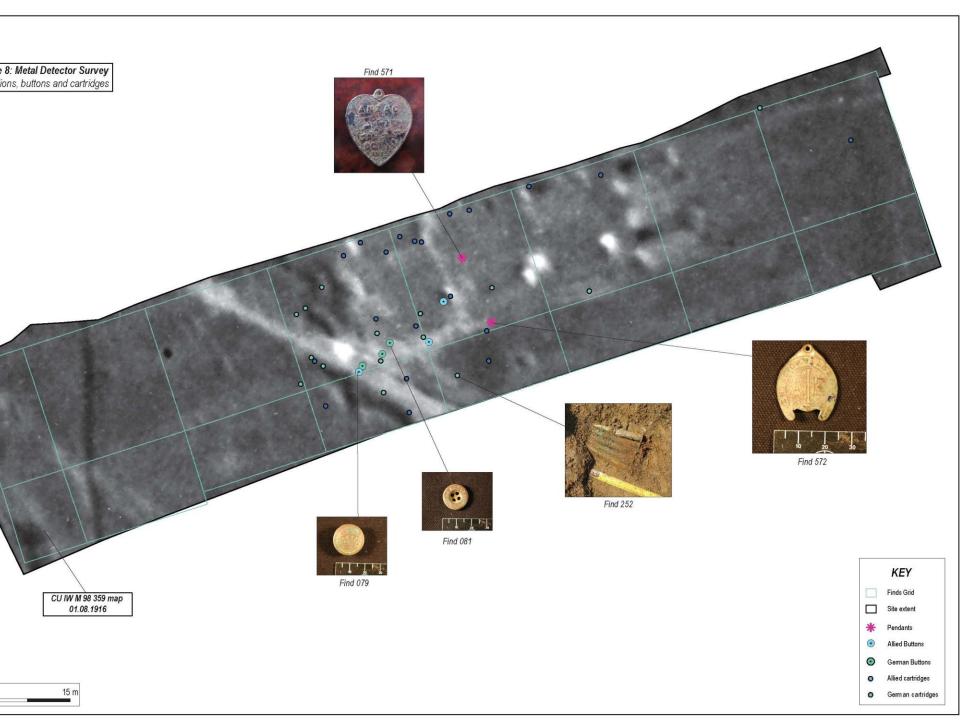

I cannot write more and I know you don't want to read more. May I please ask will you try and find out if any record of him, my boy, and oblige

(Sgd) Mrs. J. Alice Goulding.

Figure 5: Geophysique Survey