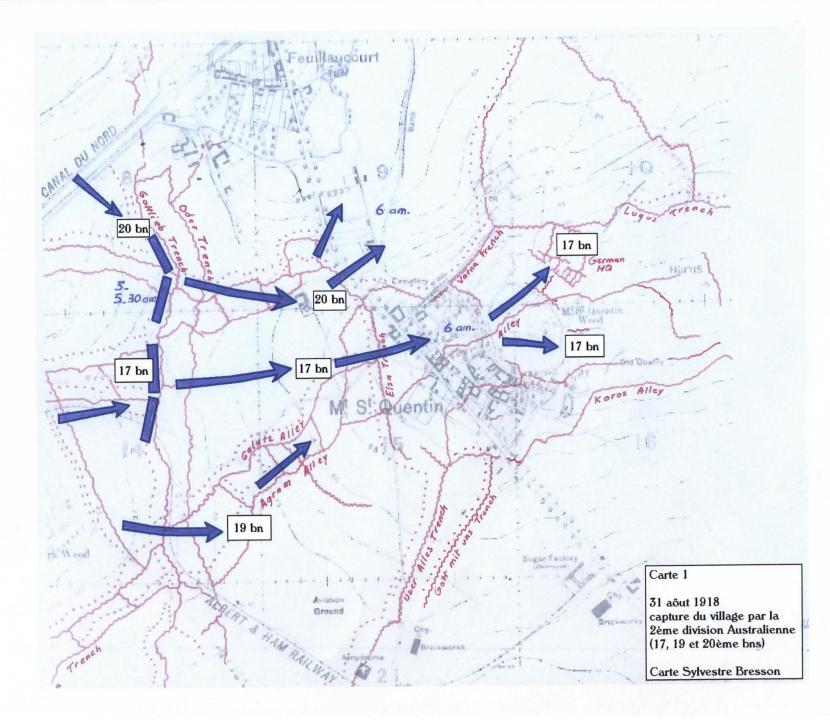

#### New Perspectives on the Battlescape

Battle of Mont St Quentin 31 Aug – 3 September 1918

#### Nov 1916

General John Monash – Australian 2 Division Cross Somme eve 30 August 5am 31 August storm hill

Approx Direction of North