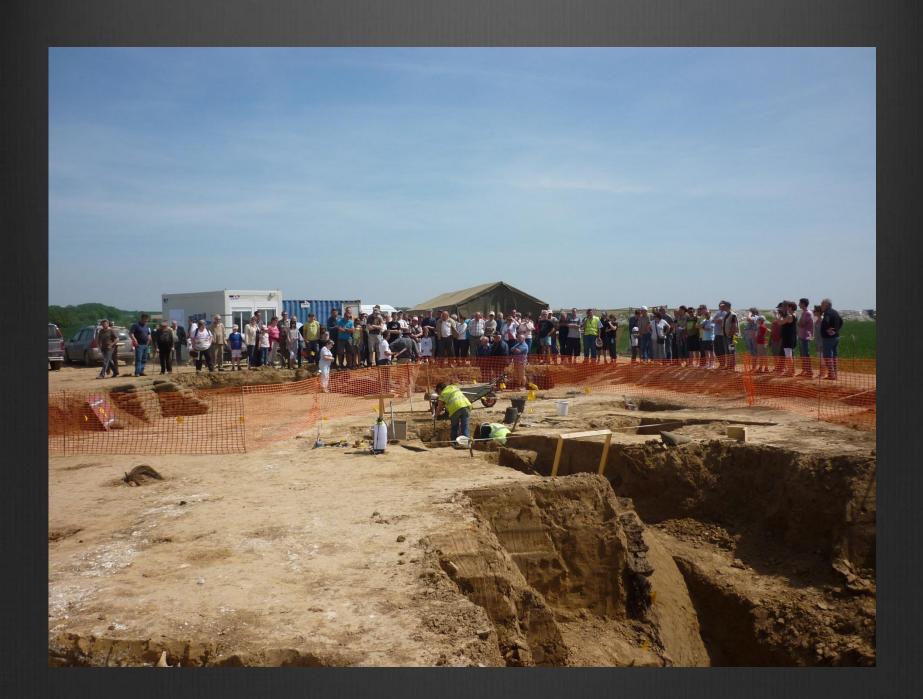

|









**Conflict Resolution and Closure** 













Base Records. A.1.F. Headquarters Horseferry Road, LONDON.

## Dear Sir,

I am writing to inquire of my son John Joseph GOULDING, No. 555. B. Company. 31st Bat talion, A.I.F. who was reported missing since July 19th 1916. I have not received anything belonging to him but disc was sent from Germany sometime during 1917 with a promise that further inquiries would be made and I would be notified. Have heard no further of him. I have waited patiently with a aching heart for news of him if only I could know that he aid not suffer too much from the Huns if he fell in their hands which I have reasons to believe during that dreadful slaughter of Fran-Bay of which thousands of Australian Mothers has reasons to think seriously. My SOA left Au