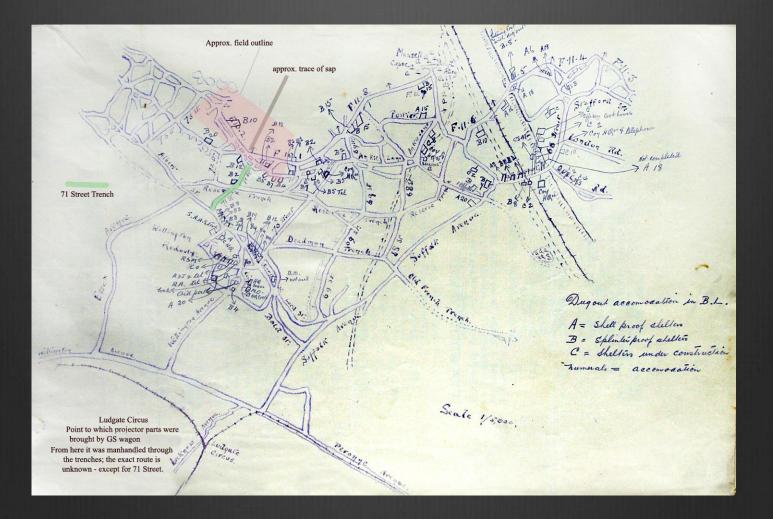

#### 4 Projectors on Somme – 2 destroyed, 2 successful

SPECIAL SUSTIONS. Army WAR DIARY SPECIAL DINGADE, or Sp. Sees .R. E. INTELLIGENCE SUMMARY Instructions regarding War Diaries and Intelligence Page4. Summaries are contained in F. S. Regs., Part II. (Erase heading not required.) and the Staff Manual respectively. Title Pages will be prepared in manuscript. Summary of Events and Information Hour Date Place Sorting and loading me large Flamen wer fer. on to 3-3 ton lonies supplied by W Corps: Complete supplies of Gil and Compressed Eas were also taken. June 10a.m SRONFAL 27# to FARM At Apr. the loading was vis teally completed. 1916. 8 mm. near BRAY. About Spm. the Convoy mored off, It. BANSALL and one Subsection proceeding with it. A The other Subsection of this Section was imployed an fatigues at BRONKAY FARM, ct. throughout the period under reviews.) 9pm. Met 10 G.S. wagons & transhipped stores to them. Lgalg. 10 pm. Proceeded trands LUDGATE CIRCUS, Via WATER LOO JUNE TIONEgotiable for Transport 10 pm. Arrived behind LUDGATE CIRCUS - continuation of was proving univergotiable for Transport underded there. Deley in bringing fufanty Carrying Parky 200 strong (DEVONS- 20th Juf Brigade) from their vendezvous at Ludgate Circus. Jerule Dar Long and beauly loaded canging party of R.E. and Devous moving slowly through DER Communication Trenches collided with a party of Pioneers with Picks & Shovels to in 1916 71 Street. Heavy be hostile bombardment of Trenches occurred at this point. Parts of Flamenwerfer dropped & men took Cover. 53 m. Most important parts if Flamenwerfer collected & placed in Sap (Shellt Galler 14: Mus was done chiefly by the small K.E. party who worked creatingly

Army WAR DIARY SPECIAL DECTIONS, SPECIAL BRIGADE, INTELLIGENCE SUMMARY Speen ons regarding War Diaries and Intelligence R. E ... P.5. maries are contained in F. S. Regs., Part II. Sp Bde (Erase heading not required.) the Staff Manual respectively. Title Pages be prepared in manuscript. Summary of Events and Information Hour Date Heavy shell sealed up and of sap for length of 20 feet, burying vital parts of flamennes June Dam beyond recall. 28th Cot! Party willdrawn through deep gallery. arcumstances reported to C.O. of Devon and Noon No Casualties sustained. B.M. 20 Brigade Party returned & Billets at SAILLY-LE-SEC VIA BRONFAY FARM. LE. Note This party come was billeted at MARICOURT L'ABBE on June 26; for conservence of administration this detachment was withdrawn and the whole unit 5 pm. controlled from SAILLY. LE SEC as Headquarters. Turning now to Section III under ii Sient. H.G.L. STRANGE, R.E. thus party was Organised as follows. Gre Subsection under the personal control of it Strange corected a large Flamenwerfer in No 10 Kap. / this was later controlled antirely by Set. CHAFFER R.E). Gre Subsection under ii Cient. R.L. STEWART, R.E sreeted a large flamenwerfer One Subrection stood by at Bronday Fame to supervise stores and to act