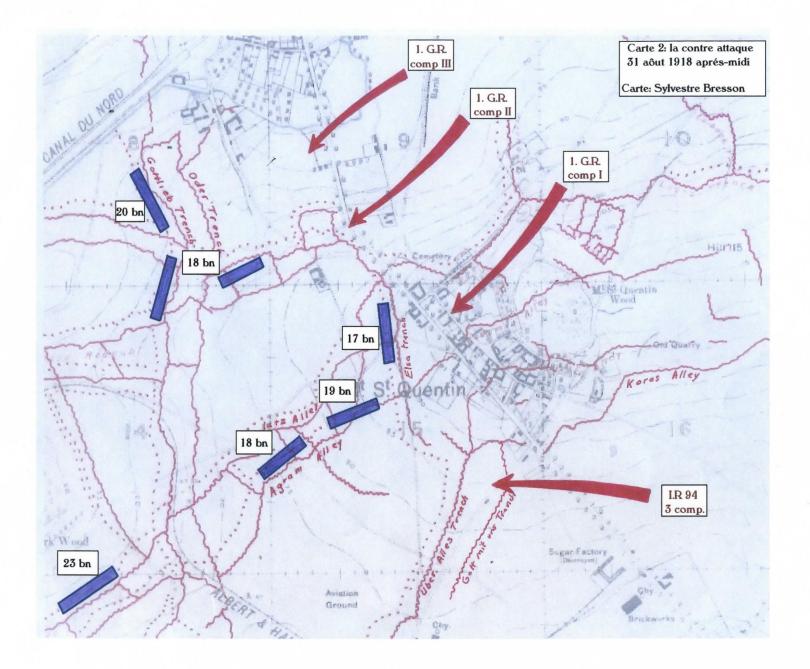

#### New Perspectives on the Battlescape

Battle of Mont St Quentin 31 Aug – 3 September 1918

#### Nov 1916

General John Monash – Australian 2 Division Cross Somme eve 30 August 5am 31 August storm hill

Approx Direction of North