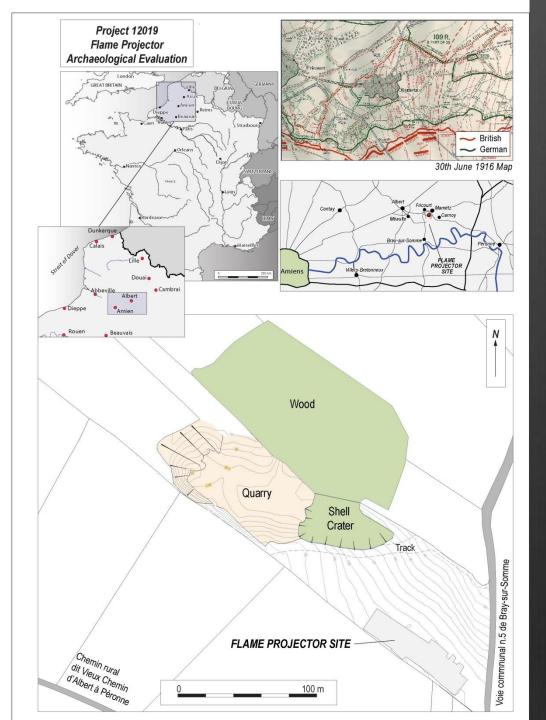

## Tactics and Technology

The Livens Flame Projector Mametz, Somme

## William Howard Livens DSO, MC (1888-1964)

Z Company RE

56 feet (17 m) long, weight 2.5 tons Carrying party of 300 men 14-inch (360 mm) diameter pipe Piston-driven compressed gas was pushed into the long fuel chamber Range 350 yards to 1,300 yards (later 1917 model) 3-4 bursts of 3-4 seconds

#### 4 Projectors on Somme – 2 destroyed, 2 successful

SPECIAL SUSTIONS. Army WAR DIARY SPECIAL DINGADE, or Sp. Sees .R. E. INTELLIGENCE SUMMARY Instructions regarding War Diaries and Intelligence Page4. Summaries are contained in F. S. Regs., Part II. (Erase heading not required.) and the Staff Manual respectively. Title Pages will be prepared in manuscript. Summary of Events and Information Hour Date Place Sorting and loading me large Flamen wer fer. on to 3-3 ton lonies supplied by W Corps: Complete supplies of Gil and Compressed Eas were also taken. June 10a.m SRONFAL 27# to FARM At Apr. the loading was vis teally completed. 1916. 8 mm. near BRAY. About Spm. the Convoy mored off, It. BANSALL and one Subsection proceeding with it. A The other Subsection of this Section was imployed an fatigues at BRONKAY FARM, ct. throughout the period under reviews.) 9pm. Met 10 G.S. wagons & transhipped stores to them. Lgalg. 10 pm. Proceeded trands LUDGATE CIRCUS, Via WATER LOO JUNE TIONEgotiable for Transport 10 pm. Arrived behind LUDGATE CIRCUS - continuation of was proving univergotiable for Transport underded there. Deley in bringing fufanty Carrying Parky 200 strong (DEVONS- 20th Juf Brigade) from their vendezvous at Ludgate Circus. Jerule Dar Long and beauly loaded canging party of R.E. and Devous moving slowly through DER Communication Trenches collided with a party of Pioneers with Picks & Shovels to in 1916 71 Street. Heavy be hostile bombardment of Trenches occurred at this point. Parts of Flamenwerfer dropped & men took Cover. 53 m. Most important parts if Flamenwerfer collected & placed in Sap (Shellt Galler 14: Mus was done chiefly by the small K.E. party who worked creatingly

Army WAR DIARY SPECIAL DECTIONS, SPECIAL BRIGADE, INTELLIGENCE SUMMARY Speen ons regarding War Diaries and Intelligence R. E ... P.5. maries are contained in F. S. Regs., Part II. Sp Bde (Erase heading not required.) the Staff Manual respectively. Title Pages be prepared in manuscript. Summary of Events and Information Hour Date Heavy shell sealed up and of sap for length of 20 feet, burying vital parts of flamennes June Dam beyond recall. 28th Cot! Party willdrawn through deep gallery. arcumstances reported to C.O. of Devon and Noon No Casualties sustained. B.M. 20 Brigade Party returned & Billets at SAILLY-LE-SEC VIA BRONFAY FARM. LE. Note This party come was billeted at MARICOURT L'ABBE on June 26; for conservence of administration this detachment was withdrawn and the whole unit 5 pm. controlled from SAILLY. LE SEC as Headquarters. Turning now to Section III under ii Sient. H.G.L. STRANGE, R.E. thus party was Organised as follows. Gre Subsection under the personal control of it Strange corected a large Flamenwerfer in No 10 Kap. / this was later controlled antirely by Set. CHAFFER R.E). Gre Subsection under ii Cient. R.L. STEWART, R.E sreeted a large flamenwerfer One Subrection stood by at Bronday Fame to supervise stores and to act