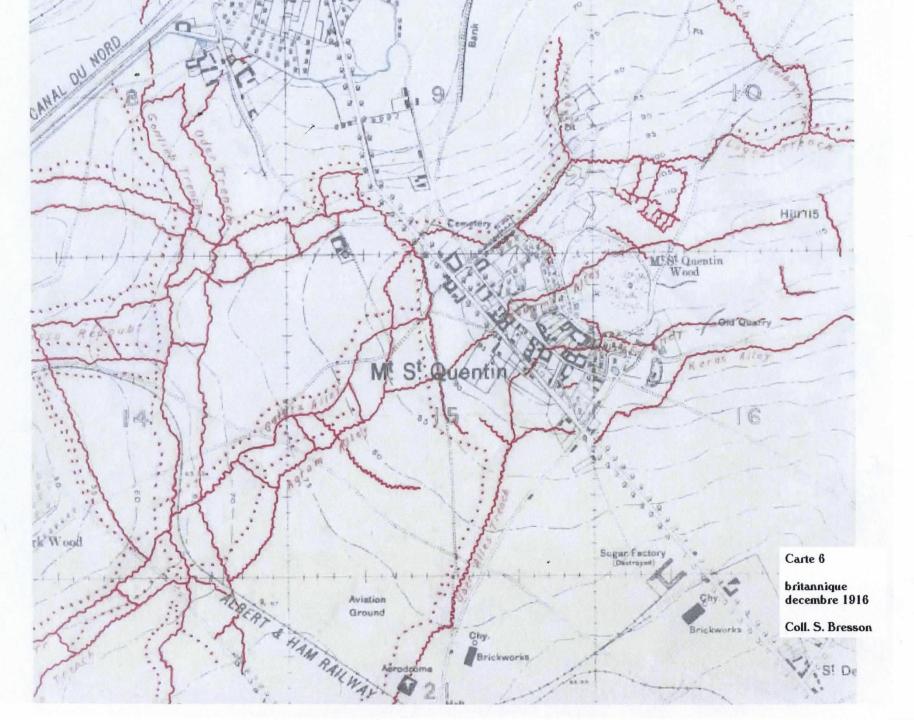

#### New Perspectives on the Battlescape

Battle of Mont St Quentin 31 Aug – 3 September 1918

#### Nov 1916

General John Monash – Australian 2 Division Cross Somme eve 30 August 5am 31 August storm hill

Approx Direction of North