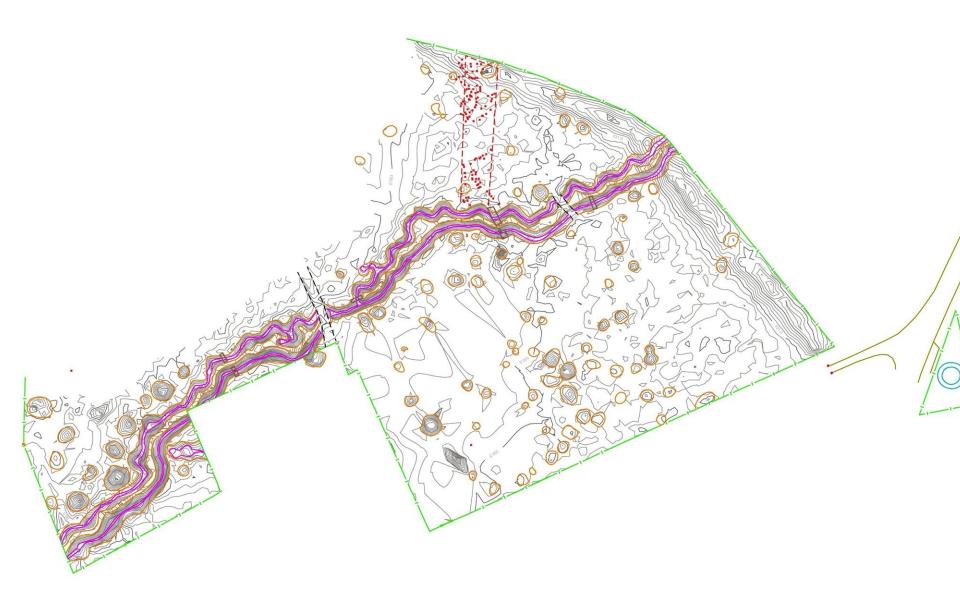

pective on the Battle of Loos

The Highland Division in Bedford, 1914

Scottish Communism in Depression-era Australia

The life and work of Gaelic poet Sorley Maclean

Winter reads: experts choose their essential books

Two men in a trench reunite for Bannockburn project



Lions Led by Boffins: The Battle of Loos and the archaeology of military innovation on the Western Front

#### Dave Clarke & Tony Pollard

## Themes

• New perspectives on the Battlescape

New perspectives on technology and tactics

Conflict Resolution and Closure



#### New Perspectives on the Battlescape

Battle of Mont St Quentin 31 Aug – 3 September 1918







#### Nov 1916



General John Monash – Australian 2 Division Cross Somme eve 30 August 5am 31 August storm hill

















Approx Direction of North



## Tactics and Technology

The Livens Flame Projector Mametz, Somme



## William Howard Livens DSO, MC (1888-1964)

Z Company RE



56 feet (17 m) long, weight 2.5 tons Carrying party of 300 men 14-inch (360 mm) diameter pipe Piston-driven compressed gas was pushed into the long fuel chamber Range 350 yards to 1,300 yards (later 1917 model) 3-4 bursts of 3-4 seconds





#### 4 Projectors on Somme – 2 destroyed, 2 successful







SPECIAL SUSTIONS. Army WAR DIARY SPECIAL DINGADE, or Sp. Sees .R. E. INTELLIGENCE SUMMARY Instructions regarding War Diaries and Intelligence Page4. Summaries are contained in F. S. Regs., Part II. (Erase heading not required.) and the Staff Manual respectively. Title Pages will be prepared in manuscript. Summary of Events and Information Hour Date Place Sort