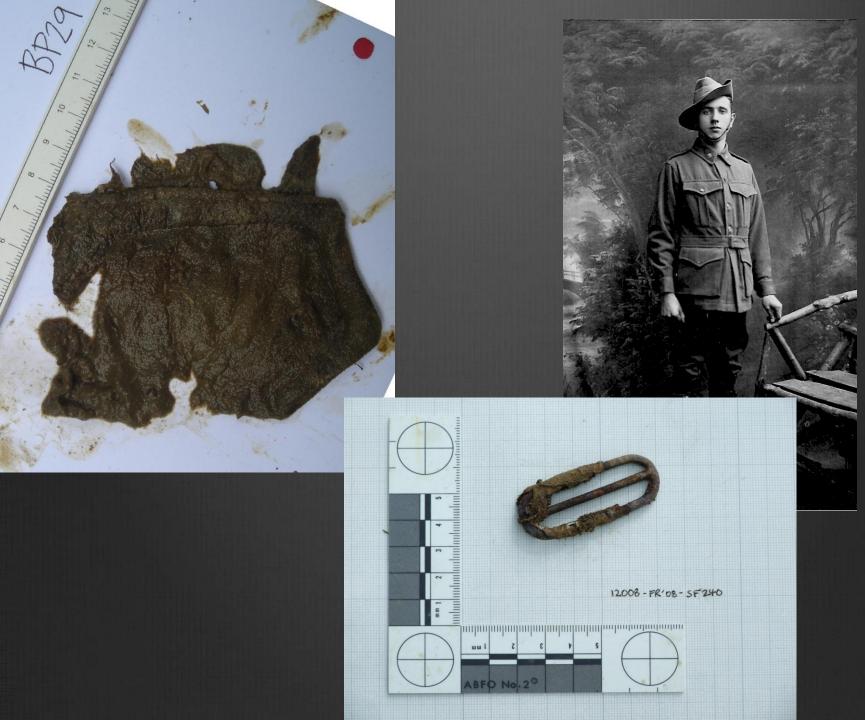

ood man but do not know if a good soldier. He has paid the price as many others have done but in all the world their is no love like a mothers love for her children if she is ever so poor, if a true woman.

I have been trying to be patient for three years noping but just today I thought perhaps you have forgotten but this I know that the war has just begun for mothers that dearly loved their boys all over the world. God help them to bear it. The suspence is what makes it so hard. Hoping this mail will bring some tidings or the next but one.

I cannot write more and I know you don't want to read more. May I please ask will you try and find out if any record of him, my boy, and oblige

(Sgd) Mrs. J. Alice Goulding.





Figure 5: Geophysique Survey



0









## Private Harry Willis