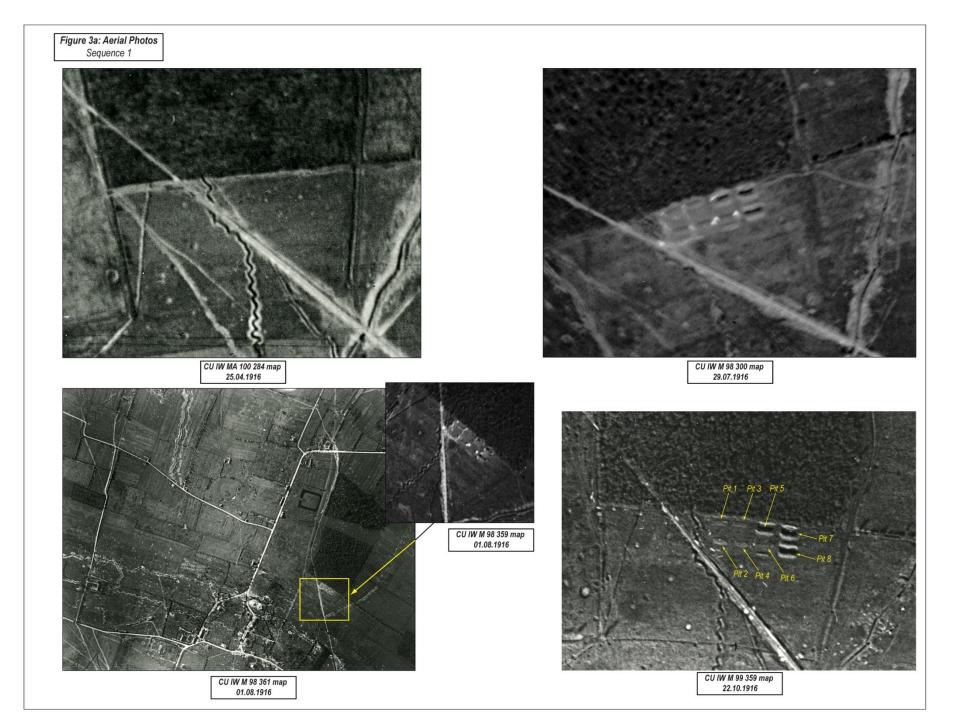

t lent to me for 35 years and then missing. I know a good son, I believe a good man but do not know if a good soldier. He has paid the price as many others have done but in all the world their is no love like a mothers love for her children if she is ever so poor, if a true woman.

I have been trying to be patient for three years noping but just today I thought perhaps you have forgotten but this I know that the war has just begun for mothers that dearly loved their boys all over the world. God help them to bear it. The suspence is what makes it so hard. Hoping this mail will bring some tidings or the next but one.

I cannot write more and I know you don't want to read more. May I please ask will you try and find out if any record of him, my boy, and oblige

(Sgd) Mrs. J. Alice Goulding.





Figure 5: Geophysique Survey



0









## Private Harry Willis