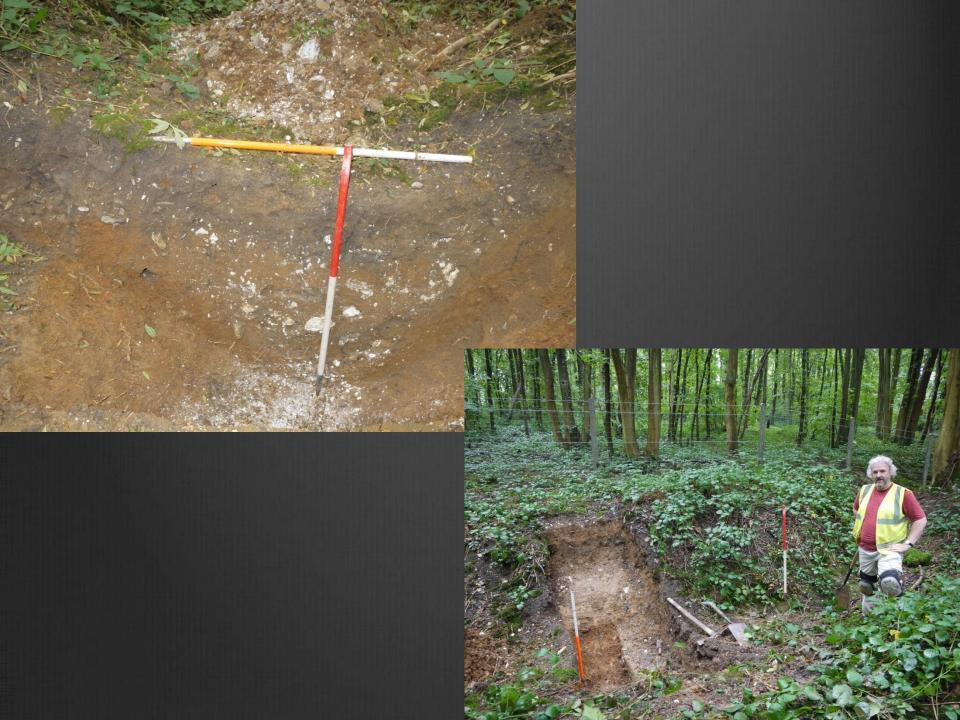

and the Great War

A fresh perspective on the Battle of Loos

The Highland Division in Bedford, 1914

Scottish Communism in Depression-era Australia

The life and work of Gaelic poet Sorley Maclean

Winter reads: experts choose their essential books

Two men in a trench reunite for Bannockburn project



Lions Led by Boffins: The Battle of Loos and the archaeology of military innovation on the Western Front

#### Dave Clarke & Tony Pollard

## Themes

• New perspectives on the Battlescape

New perspectives on technology and tactics

Conflict Resolution and Closure



#### New Perspectives on the Battlescape

Battle of Mont St Quentin 31 Aug – 3 September 1918







#### Nov 1916



General John Monash – Australian 2 Division Cross Somme eve 30 August 5am 31 August storm hill

















Approx Direction of North



## Tactics and Technology

The Livens Flame Projector Mametz, Somme



## William Howard Livens DSO, MC (1888-1964)

Z Company RE



56 feet (17 m) long, weight 2.5 tons Carrying party of 300 men 14-inch (360 mm) diameter pipe Piston-driven compressed gas was pushed into the long fuel chamber Range 350 yards to 1,300 yards (later 1917 model) 3-4 bursts of 3-4 seconds





#### 4 Projectors on Somme – 2 destroyed, 2 successful







SPECIAL SUSTIONS. Army WAR DIARY SPECIAL DINGADE, or Sp. Sees .R. E. INTELLIGENCE SUMMARY Instructions regarding War Diaries and Intelligence Page4. Summaries are contained in F. S. Regs., Part II. (Erase heading not required.) and the Staff Manual respectively. Title Pages will be prepared in manuscript. Summary of Events and I