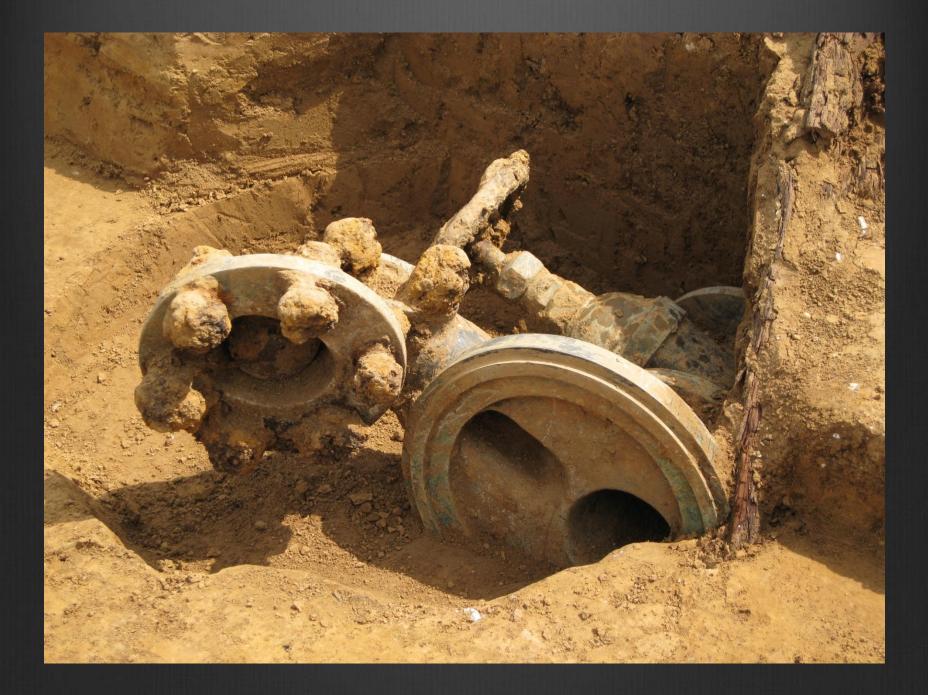

## Tactics and Technology

The Livens Flame Projector Mametz, Somme

## William Howard Livens DSO, MC (1888-1964)

Z Company RE

56 feet (17 m) long, weight 2.5 tons Carrying party of 300 men 14-inch (360 mm) diameter pipe Piston-driven compressed gas was pushed into the long fuel chamber Range 350 yards to 1,300 yards (later 1917 model) 3-4 bursts of 3-4 seconds

#### 4 Projectors on Somme – 2 destroyed, 2 successful

SPECIAL SUSTIONS. Army WAR DIARY SPECIAL DINGADE, or Sp. Sees .R. E. INTELLIGENCE SUMMARY Instructions regarding War Diaries and Intelligence Page4. Summaries are contained in F. S. Regs., Part II. (Erase heading not required.) and the Staff Manual respectively. Title Pages will be prepared in manuscript. Summary of Events and Information Hour Date Place Sorting and loading me large Flamen wer fer. on to 3-3 ton lonies supplied by W Corps: Complete supplies of Gil and Compressed Eas were also taken. June 10a.m SRONFAL 27# to FARM At Apr. the loading was vis teally completed. 1916. 8 mm. near BRAY. About Spm. the Convoy mored off, It. BANSALL and one Subsection proceeding with it. A The other Subsection of this Section was imployed an fatigues at BRONKAY FARM, ct. throughout the period under reviews.) 9pm. Met 10 G.S. wagons & transhipped stores to them. Lgalg. 10 pm. Proceeded trands LUDGATE CIRCUS, Via WATER LOO JUNE TIONEgotiable for Transport 10 pm. Arrived behind LUDGATE CIRCUS - continuation of was proving univergotiable for Transport underded there. Deley in bringing fufanty Carrying Parky 200 strong (DEVONS- 20th Juf Brigade) from their vendezvous at Ludgate Circus. Jerule Dar Long and beauly loaded canging party of R.E. and Devous moving slowly through DER Communication Trenches collided with a party of Pioneers with Picks & Shovels to in 1916 71 Street. Heavy be hostile bombardment of Trenches occurred at this point. Parts of Flamenwerfer dropped & men took Cover. 53 m. Most important parts if Flamenwerfer collected & placed in Sap (Shellt Galler 14: Mus was done chiefly by the small K.E. party who worked creatingly

Army WAR DIARY SPECIAL DECTIONS, SPECIAL BRIGADE, INTELLIGENCE SUMMARY Speen ons regarding War Diaries and Intelligence R. E ... P.5. maries are contained in F. S. Regs., Part II. Sp Bde (Erase heading not required.) the Staff Manual respectively. Title Pages be prepared in manuscript. Summary of Events and Information Hour Date Heavy shell sealed up and of sap for length of 20 feet, burying vital parts of flamennes June Dam beyond recall. 28th Cot! Party willdrawn through deep gallery. arcumstances reported to C.O. of Devon and Noon No Casualties sustained. B.M. 20 Brigade Party returned & Billets at SAILLY-LE-SEC VIA BRONFAY FARM. LE. Note This party come was billeted at MARICOURT L'ABBE on June 26; for conservence of administration this detachment was withdrawn and the whole unit 5 pm. controlled from SAILLY. LE SEC as Headquarters. Turning now to Section III under ii Sient. H.G.L. STRANGE, R.E. thus party was Organised as follows. Gre Subsection under the personal control of it Strange corected a large Flamenwerfer in No 10 Kap. / this was later controlled antirely by Set. CHAFFER R.E). Gre Subsection under ii Cient. R.L. STEWART, R.E sreeted a large flamenwerfer One Subrection stood by at Bronday Fame to supervise stores and to act