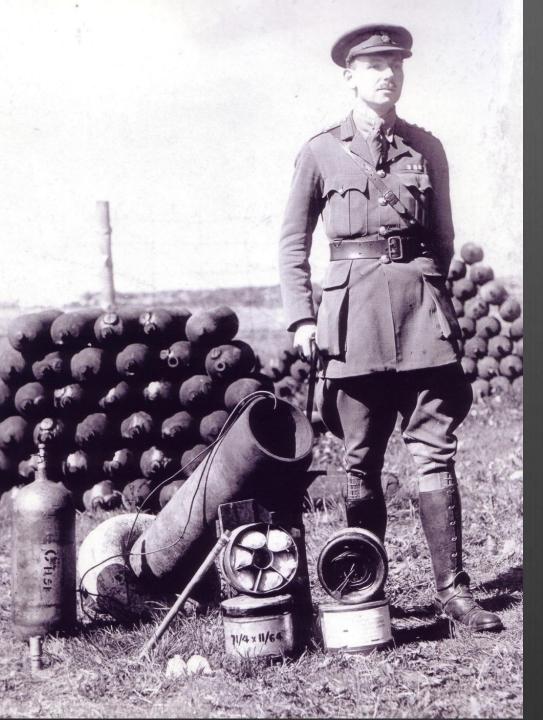

## Tactics and Technology

The Livens Flame Projector Mametz, Somme

## William Howard Livens DSO, MC (1888-1964)

Z Company RE

56 feet (17 m) long, weight 2.5 tons Carrying party of 300 men 14-inch (360 mm) diameter pipe Piston-driven compressed gas was pushed into the long fuel chamber Range 350 yards to 1,300 yards (later 1917 model) 3-4 bursts of 3-4 seconds