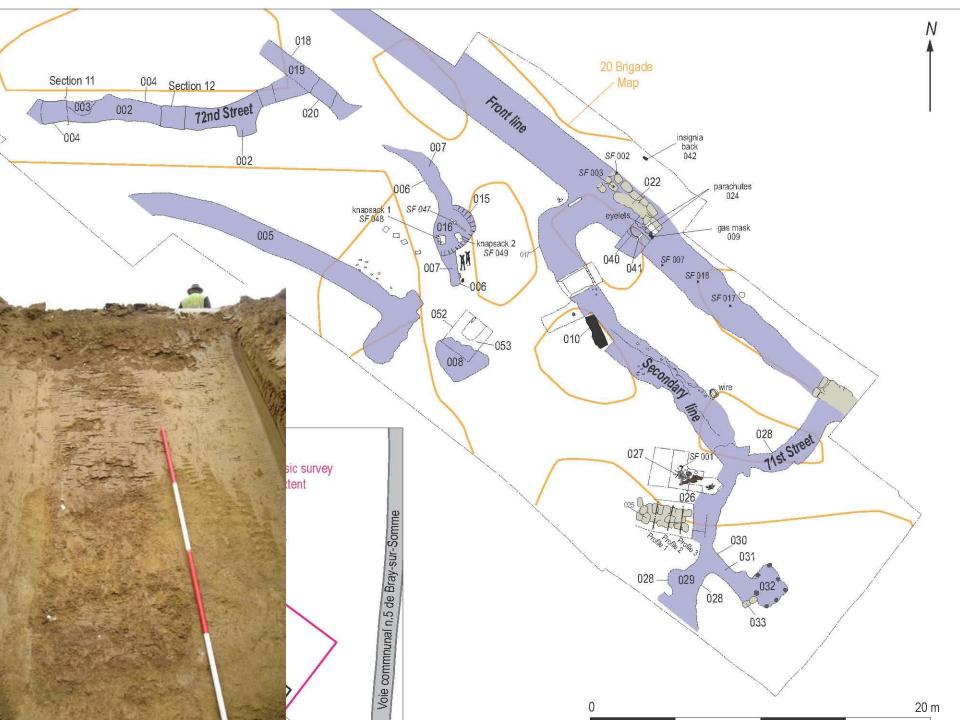

#### 4 Projectors on Somme – 2 destroyed, 2 successful

SPECIAL SUSTIONS. Army WAR DIARY SPECIAL DINGADE, or Sp. Sees .R. E. INTELLIGENCE SUMMARY Instructions regarding War Diaries and Intelligence Page4. Summaries are contained in F. S. Regs., Part II. (Erase heading not required.) and the Staff Manual respectively. Title Pages will be prepared in manuscript. Summary of Events and Information Hour Date Place Sorting and loading me large Flamen wer fer. on to 3-3 ton lonies supplied by W Corps: Complete supplies of Gil and Compressed Eas were also taken. June 10a.m SRONFAL 27# to FARM At Apr. the loading was vis teally completed. 1916. 8 mm. near BRAY. About Spm. the Convoy mored off, It. BANSALL and one Subsection proceeding with it. A The other Subsection of this Section was imployed an fatigues at BRONKAY FARM, ct. throughout the period under reviews.) 9pm. Met 10 G.S. wagons & transhipped stores to them. Lgalg. 10 pm. Proceeded trands LUDGATE CIRCUS, Via WATER LOO JUNE TIONEgotiable for Transport 10 pm. Arrived behind LUDGATE CIRCUS - continuation of was proving univergotiable for Transport underded there. Deley in bringing fufanty Carrying Parky 200 strong (DEVONS- 20th Juf Brigade) from their vendezvous at Ludgate Circus. Jerule Dar Long and beauly loaded canging party of R.E. and Devous moving slowly through DER Communication Trenches collided with a party of Pioneers with Picks & Shovels to in 1916 71 Street. Heavy be hostile bombardment of Trenches occurred at this point. Parts of Flamenwerfer dropped & men took Cover. 53 m. Most important parts if Flamenwerfer collected & placed in Sap (Shellt Galler 14: Mus was done chiefly by the small K.E. party who worked creatingly

Army WAR DIARY SPECIAL DECTIONS, SPECIAL BRIGADE, INTELLIGENCE SUMMARY Speen ons regarding War Diaries and Intelligence R. E ... P.5. maries are contained in F. S. Regs., Part II. Sp Bde (Erase heading not required.) the Staff Manual respectively. Title Pages be prepared in manuscript. Summary of Events and Information Hour Date Heavy shell sealed up and of sap for length of 20 feet, burying vital parts of flamennes June Dam beyond recall. 28th Cot! Party willdrawn through deep gallery. arcumstances reported to C.O. of Devon and Noon No Casualties sustained. B.M. 20 Brigade Party returned & Billets at SAILLY-LE-SEC VIA BRONFAY FARM. LE. Note This party come was billeted at MARICOURT L'ABBE on June 26; for conservence of administration this detachment was withdrawn and the whole unit 5 pm. controlled from SAILLY. LE SEC as Headquarters. Turning now to Section III under ii Sient. H.G.L. STRANGE, R.E. thus party was Organised as follows. Gre Subsection under the personal control of it Strange corected a large Flamenwerfer in No 10 Kap. / this was later controlled antirely by Set. CHAFFER R.E). Gre Subsection under ii Cient. R.L. STEWART, R.E sreeted a large flamenwerfer One Subrection stood by at Bronday Fame to supervise stores and to act