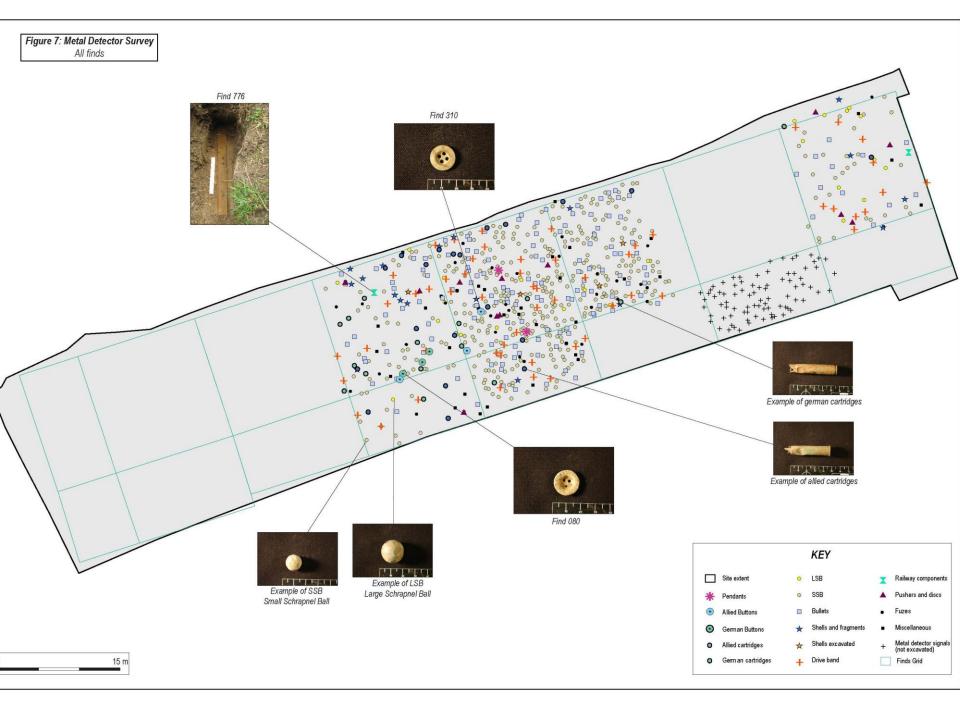

ing. I know a good son, I believe a good man but do not know if a good soldier. He has paid the price as many others have done but in all the world their is no love like a mothers love for her children if she is ever so poor, if a true woman.

I have been trying to be patient for three years noping but just today I thought perhaps you have forgotten but this I know that the war has just begun for mothers that dearly loved their boys all over the world. God help them to bear it. The suspence is what makes it so hard. Hoping this mail will bring some tidings or the next but one.

I cannot write more and I know you don't want to read more. May I please ask will you try and find out if any record of him, my boy, and oblige

(Sgd) Mrs. J. Alice Goulding.





Figure 5: Geophysique Survey



0









## Private Harry Willis