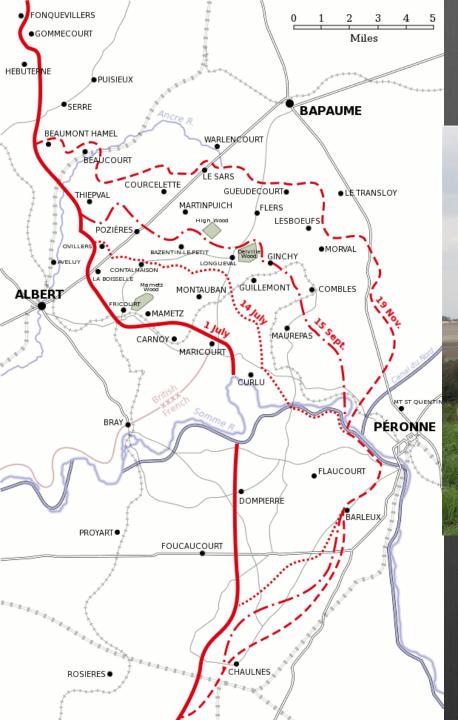

#### New Perspectives on the Battlescape

Battle of Mont St Quentin 31 Aug – 3 September 1918

#### Nov 1916

General John Monash – Australian 2 Division Cross Somme eve 30 August 5am 31 August storm hill

Approx Direction of North