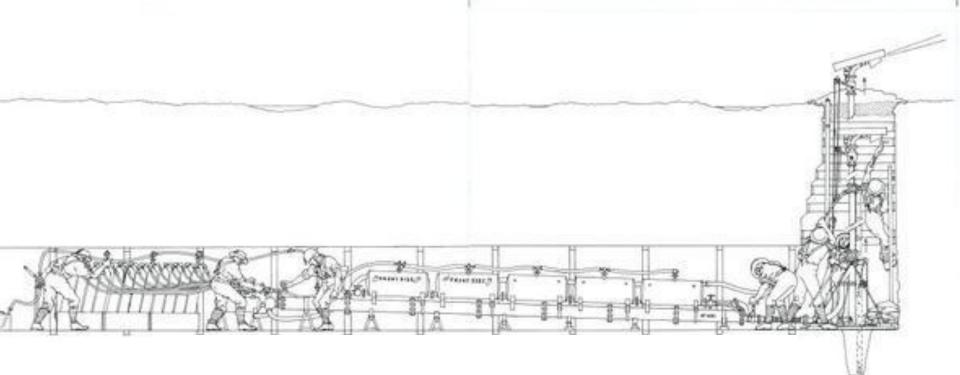

## Tactics and Technology

The Livens Flame Projector Mametz, Somme

## William Howard Livens DSO, MC (1888-1964)

Z Company RE

56 feet (17 m) long, weight 2.5 tons Carrying party of 300 men 14-inch (360 mm) diameter pipe Piston-driven compressed gas was pushed into the long fuel chamber Range 350 yards to 1,300 yards (later 1917 model) 3-4 bursts of 3-4 seconds