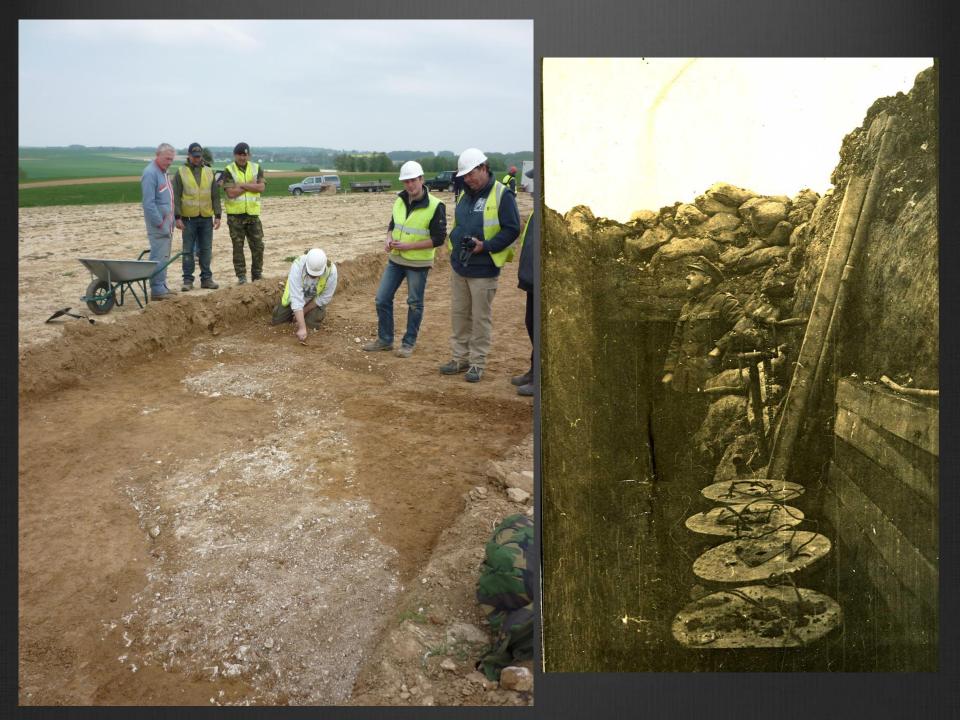

#### 4 Projectors on Somme – 2 destroyed, 2 successful

SPECIAL SUSTIONS. Army WAR DIARY SPECIAL DINGADE, or Sp. Sees .R. E. INTELLIGENCE SUMMARY Instructions regarding War Diaries and Intelligence Page4. Summaries are contained in F. S. Regs., Part II. (Erase heading not required.) and the Staff Manual respectively. Title Pages will be prepared in manuscript. Summary of Events and Information Hour Date Place Sorting and loading me large Flamen wer fer. on to 3-3 ton lonies supplied by W Corps: Complete supplies of Gil and Compressed Eas were also taken. June 10a.m SRONFAL 27# to FARM At Apr. the loading was vis teally completed. 1916. 8 mm. near BRAY. About Spm. the Convoy mored off, It. BANSALL and one Subsection proceeding with it. A The other Subsection of this Section was imployed an fatigues at BRONKAY FARM, ct. throughout the period under reviews.) 9pm. Met 10 G.S. wagons & transhipped stores to them. Lgalg. 10 pm. Proceeded trands LUDGATE CIRCUS, Via WATER LOO JUNE TIONEgotiable for Transport 10 pm. Arrived behind LUDGATE CIRCUS - continuation of was proving univergotiable for Transport underded there. Deley in bringing fufanty Carrying Parky 200 strong (DEVONS- 20th Juf Brigade) from their vendezvous at Ludgate Circus. Jerule Dar Long and beauly loaded canging party of R.E. and Devous moving slowly through DER Communication Trenches collided with a party of Pioneers with Picks & Shovels to in 1916 71 Street. Heavy be hostile bombardment of Trenches occurred at this point. Parts of Flamenwerfer dropped & men took Cover. 53 m. Most important parts if Flamenwerfer collected & placed in Sap (Shellt Galler 14: Mus was done chiefly by the small K.E. party who worked creatingly

Army WAR DIARY SPECIAL DECTIONS, SPECIAL BRIGADE, INTELLIGENCE SUMMARY Speen ons regarding War Diaries and Intelligence R. E ... P.5. maries are contained in F. S. Regs., Part II. Sp Bde (Erase heading not required.) the Staff Manual respectively. Title Pages be prepared in manuscript. Summary of Events and Information Hour Date Heavy shell sealed up and of sap for length of 20 feet, burying vital parts of flamennes June Dam beyond recall. 28th Cot! Party willdrawn through deep gallery. arcumstances reported to C.O. of Devon and Noon No Casualties sustained. B.M. 20 Brigade Party returned & Billets at SAILLY-LE-SEC VIA BRONFAY FARM. LE. Note This party come was billeted at MARICOURT L'ABBE on June 26; for conservence of administration this detachment was withdrawn and the whole unit 5 pm. controlled from SAILLY. LE SEC as Headquarters. Turning now to Section III under ii Sient. H.G.L. STRANGE, R.E. thus party was Organised as follows. Gre Subsection under the personal control of it Strange corected a large Flamenwerfer in No 10 Kap. / this was later controlled antirely by Set. CHAFFER R.E). Gre Subsection under ii Cient. R.L. STEWART, R.E sreeted a large flamenwerfer One Subrection stood by at Bronday Fame to supervise stores and to act