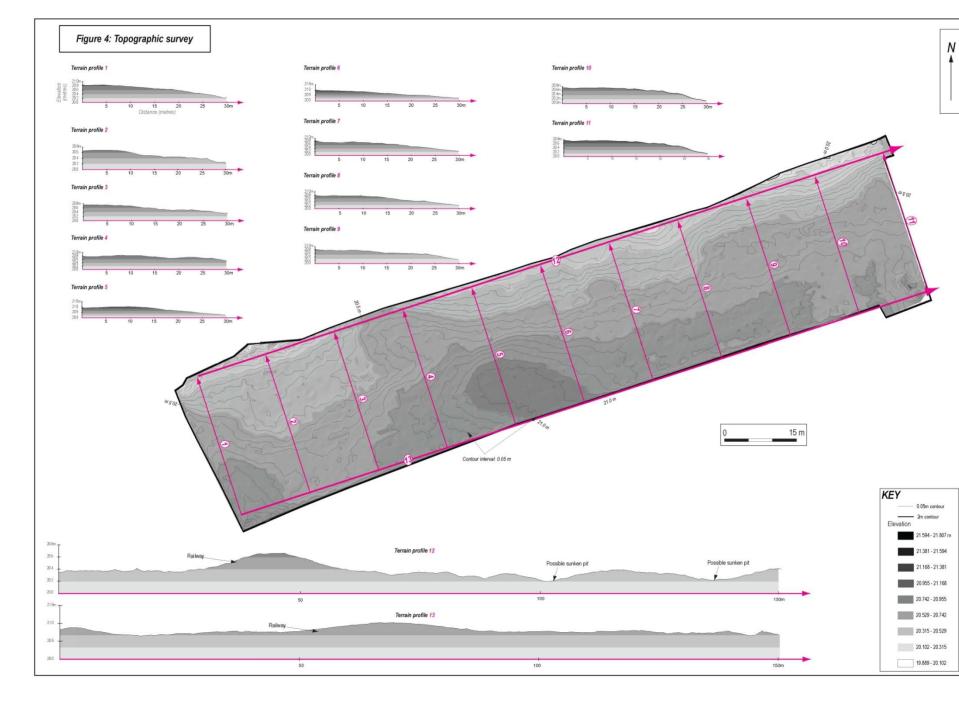

lent to me for 35 years and then missing. I know a good son, I believe a good man but do not know if a good soldier. He has paid the price as many others have done but in all the world their is no love like a mothers love for her children if she is ever so poor, if a true woman.

I have been trying to be patient for three years noping but just today I thought perhaps you have forgotten but this I know that the war has just begun for mothers that dearly loved their boys all over the world. God help them to bear it. The suspence is what makes it so hard. Hoping this mail will bring some tidings or the next but one.

I cannot write more and I know you don't want to read more. May I please ask will you try and find out if any record of him, my boy, and oblige

(Sgd) Mrs. J. Alice Goulding.





Figure 5: Geophysique Survey



0









## Private Harry Willis