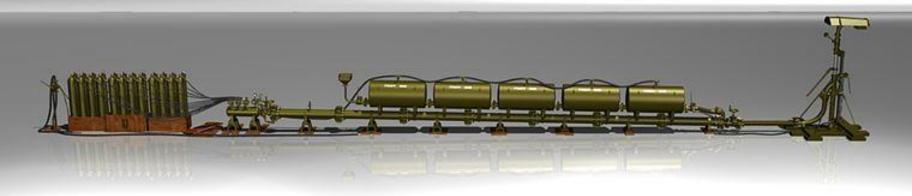

## Tactics and Technology

The Livens Flame Projector Mametz, Somme

## William Howard Livens DSO, MC (1888-1964)

Z Company RE

56 feet (17 m) long, weight 2.5 tons Carrying party of 300 men 14-inch (360 mm) diameter pipe Piston-driven compressed gas was pushed into the long fuel chamber Range 350 yards to 1,300 yards (later 1917 model) 3-4 bursts of 3-4 seconds