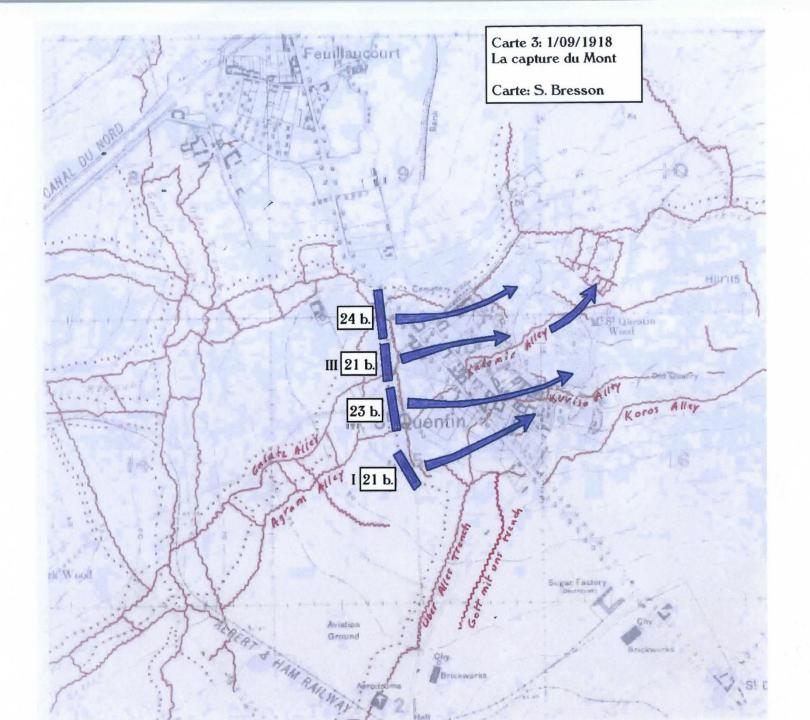

#### New Perspectives on the Battlescape

Battle of Mont St Quentin 31 Aug – 3 September 1918

#### Nov 1916

General John Monash – Australian 2 Division Cross Somme eve 30 August 5am 31 August storm hill

Approx Direction of North