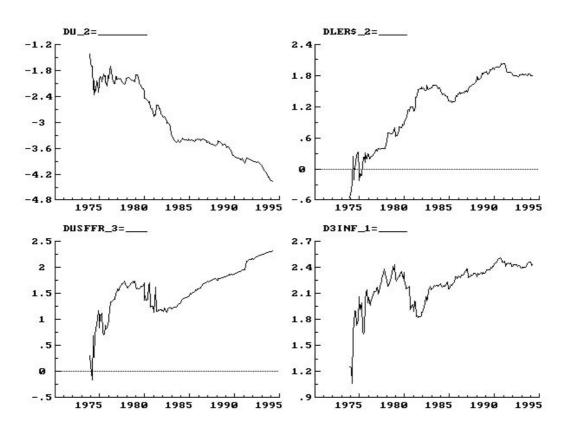

Figure 1(a) Recursive Estimates for USA - Estimated Coefficients

Figure 1(b) Recursive Estimates for USA - t-ratios of Estimated Coefficients

Figure 1(c) - USA: Recursive Residuals and Chow Tests

Figure 2(a) Recursive Estimates for Germany - Estimated Coefficients