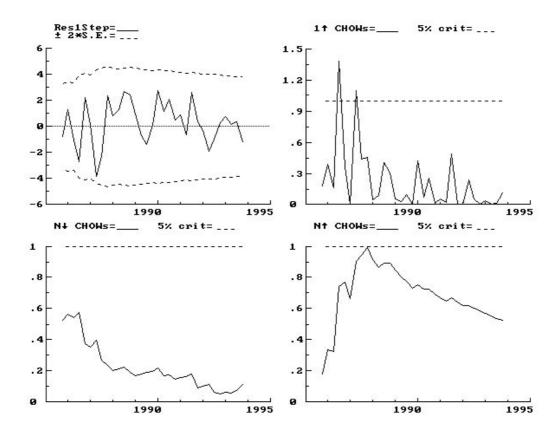

Figure 2(b) Recursive Estimates for Germany - t-ratios of Estimated Coefficients

Figure 2(c) - Germany: Recursive Residuals and Chow Tests

Figure 3(a) Recursive Estimates for Japan - Estimated Coefficients