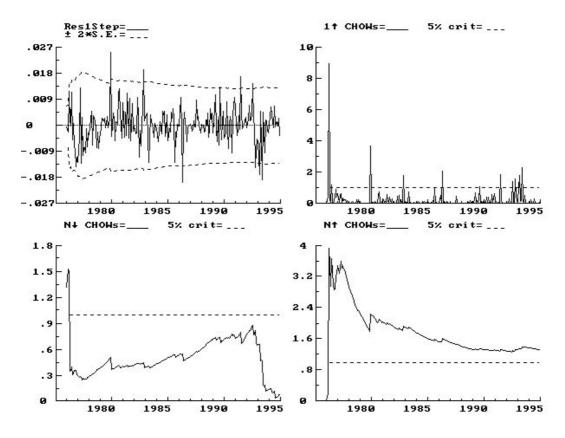

Figure 2(b) Recursive Estimates for Germany - t-ratios of Estimated Coefficients

Figure 2(c) - Germany: Recursive Residuals and Chow Tests

Figure 3(a) Recursive Estimates for Japan - Estimated Coefficients