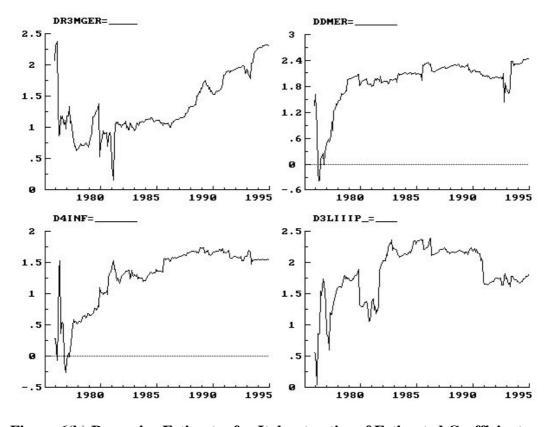

Figure 2(b) Recursive Estimates for Germany - t-ratios of Estimated Coefficients

Figure 2(c) - Germany: Recursive Residuals and Chow Tests

Figure 3(a) Recursive Estimates for Japan - Estimated Coefficients