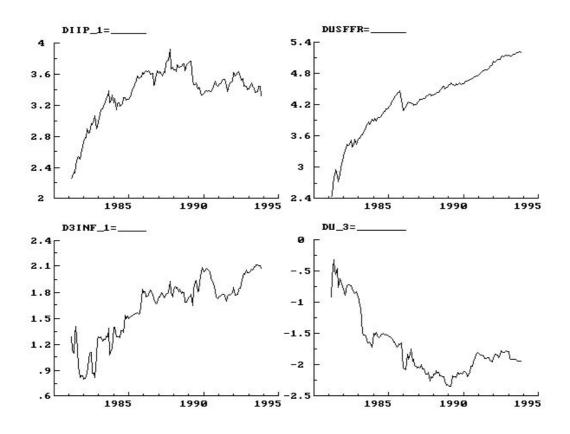

Figure 1(a) Recursive Estimates for USA - Estimated Coefficients

Figure 1(b) Recursive Estimates for USA - t-ratios of Estimated Coefficients

Figure 1(c) - USA: Recursive Residuals and Chow Tests

Figure 2(a) Recursive Estimates for Germany - Estimated Coefficients

Figure 2(b) Recursive Estimates for Germany - t-ratios of Estimated Coefficients

Figure 2(c) - Germany: Recursive Residuals and Chow Tests

Figure 3(a) Recursive Estimates for Japan - Estimated Coefficients