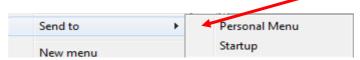

2. The user will then Right Click the mouse button on the required enquiry and Send to the Personal Menu

3. The user will then click on the Personal Menu.

4. Double Click on the Enquiry to open