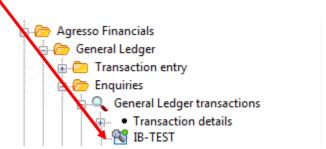

## **ENQ7 - Personal Menu for Enquiries**

Every user will have a Personal Menu where they can copy their own built Enquiries or any global enquiries available within the menu.

1. To place an enquiry into your personal menu the user must find where the enquiry is located. It is usually located in the area where they opened they enquiry initially and will have a green circle beside it.