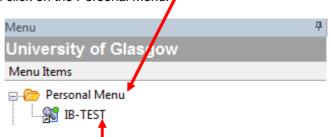

2. The user will then Right Click the mouse button on the required enquiry and Send to the Personal Menu

3. The user will then click on the Personal Menu.

4. Double Click on the Enquiry to open