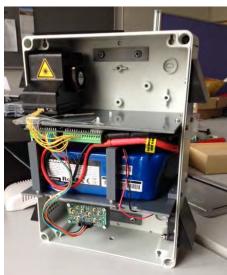

### **Low Cost Air Sensors**

- Low cost sensors
- PM<sub>10</sub> PM<sub>2.5</sub> NO<sub>X</sub> O<sub>3</sub> Temp & Humidity
- Battery powered with GPRS
- Posted to schools
- Real-time results on website