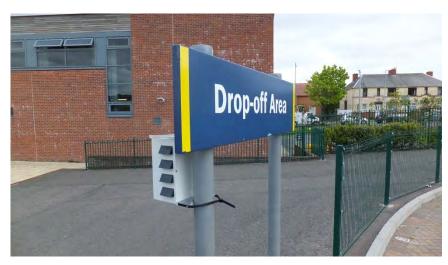

### **Low Cost Air Sensors**

- Low cost sensors
- PM<sub>10</sub> PM<sub>2.5</sub> NO<sub>X</sub> O<sub>3</sub> Temp & Humidity
- Battery powered with GPRS
- Posted to schools
- Real-time results on website