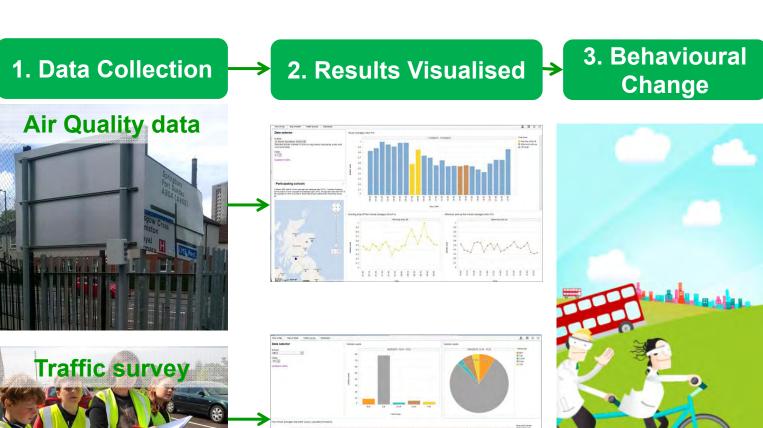

# **Learn About Air Quality**

**Urban Air Quality Citizen Science Programme started 2013** 

#### Urban air quality citizen science

#### **Project overview report**

Hilary Cowie<sup>1</sup>, Stefan Reis<sup>2</sup>, Kerry Riddell<sup>3</sup>, Se Semple<sup>4</sup> **Citizen Science Advisory Group** 

**Focus on Schools and Transport** 