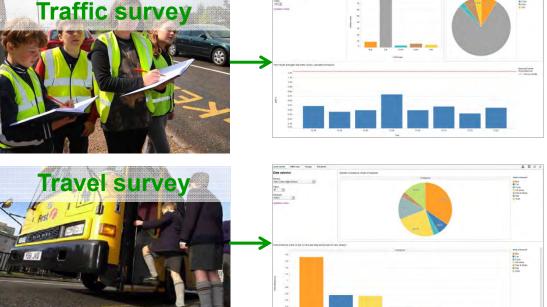

# **Learn About Air Quality**

**Urban Air Quality Citizen Science Programme started 2013** 

#### Urban air quality citizen science

#### **Project overview report**

Hilary Cowie<sup>1</sup>, Stefan Reis<sup>2</sup>, Kerry Riddell<sup>3</sup>, Se Semple<sup>4</sup> **Citizen Science Advisory Group** 

**Focus on Schools and Transport** 

**Pilot Projects 2014** 

- Glasgow Bike Station
- Preston Lodge High School

This report is part of a programme of work commissioned by the Scottish Environment Protection Agency (SEPA) on behalf of the Scotland's Environment Web Project, supported by the European LIFE+ programme