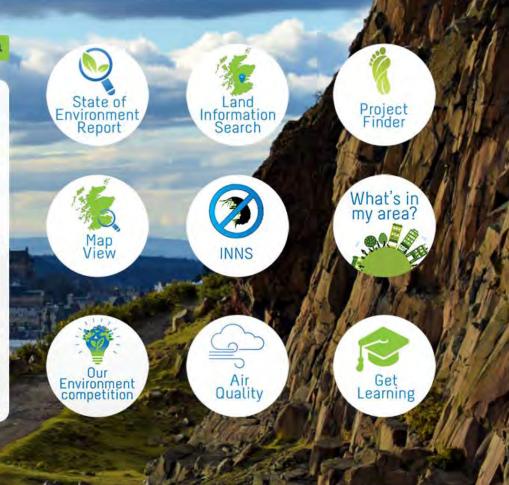

cess to marine treasure trove from the British Geological Survey British Geological Survey - 23 Mar 2016
- · Scottish beaver update Scottish Government 23 Mar 2016
- SNH: plan now to preserve ancient rainforest species Scottish Natural Heritage 22 Mar 2016
- Lewis and Harris goose management pilot project extension Scottish Natural Heritage 21 Mar 2016
- Celebrate Earth Hour 2016 by turning Lights-Off for one hour on Saturday 19 March 2016 at 20:30hrs - Earth Hour - 19 Mar 2016
- · UK pledges 'zero carbon' climate laws BBC News 15 Mar 2016
- Building for the future Scottish Environment Protection Agency 15 Mar 2016
- · Eat Drink Hebrides Trail launched Scottish Natural Heritage 11 Mar 2016
- . £2m pledged to safeguard Britain's trees The James Hutton Institute 10 Mar 2016

Read more news





Sign up for our e-newsletter





# Scotland's environment





Back to Scotland's Environment

Search Projects

Sign In | Register



#### Get Involved with understanding and improving Scotland's environment

You can help to collect the data and information that will improve our understanding of Scotland's environment by taking part in one of the many 'citizen science' projects that are running in Scotland. For example you could record sightings of animals and plants, observe local weather patterns, or help to monitor the quality of the air, land and water in your local area.

Or you can get involved in 'citizen action' projects that help to improve our environment, such as removing litter from your local beach, making your garden more wildlife friendly, or promoting safe routes for w