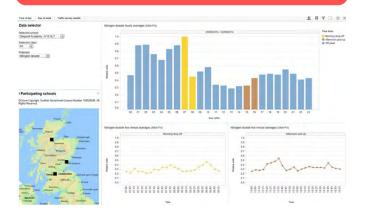

### **Low Cost Air Sensors**

- Low cost sensors
- PM<sub>10</sub> PM<sub>2.5</sub> NO<sub>X</sub> O<sub>3</sub> Temp & Humidity
- Battery powered with GPRS
- Posted to schools
- Real-time results on website