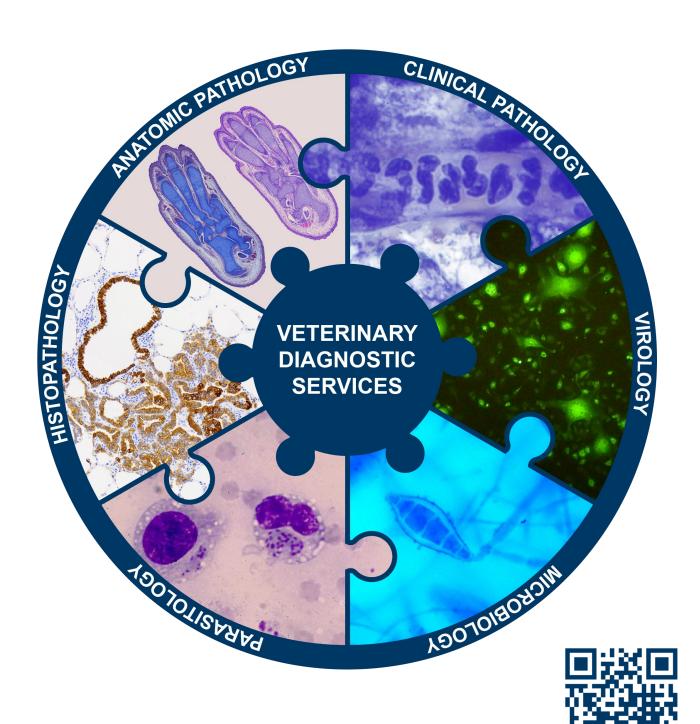

#### Legend to photographs in the front page splash image:

Clinical Pathology: Neutrophils in small blood vessel within a lung tumour; May-Grűwald Giemsa stain.

Virology: Feline immunodeficiency virus (FIV) immunofluorescence assay (IFA).

Microbiology: Microsporum canis macroconidia; lactophenol cotton blue stain.

Parasitology: Theileria macroschizont in blood smear.

Histopathology: Ovine pulmonary adenocarcinoma (OPA) in a sheep; anti-cytokeratin immunohistochemistry (IHC).

 $An atomic\ Pathology:\ Paw\ from\ mouse\ embryo,\ left:\ Masson's\ Trichrome\ stain,\ right:\ H\&E\ stain.$ 