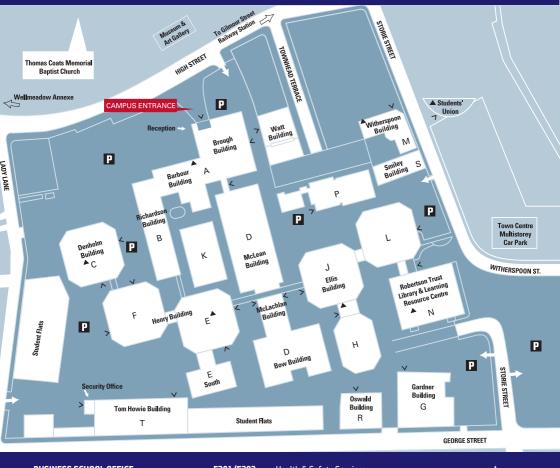

Centre

Key

Public car parks

| BUSINESS SCHOOL OFFICE E30                       | 01/E303 | Health & Safety Services                        | Α                |
|--------------------------------------------------|---------|-------------------------------------------------|------------------|
| SCHOOL OF ENGINEERING & SCIENCE OFFICE           | D157    | Human Resources                                 | M                |
| Biological Sciences                              | D12/    | ICT Services                                    | Watt             |
| Chemical Engineering                             | C/D     | Printing                                        | G                |
| Chemistry                                        | ۲/۵     | Quality Enhancement Unit                        | A                |
| Civil Engineering                                | - C     | Reception                                       | A                |
| Design & Engineering                             | E/Ţ     | Residential Accommodation Unit                  | Watt             |
| Mathematics & Statistics                         | н       | Special Needs                                   | J/L <sub>.</sub> |
| Physics                                          | н/ј     | Student Services                                |                  |
| FIIYSICS                                         | ניוח    | Student Records                                 | Α                |
| SCHOOL OF COMPUTING STUDENT OFFICE               | E217    | GENERAL                                         |                  |
| SCHOOL OF HEALTH, NURSING & MIDWIFERY OFFICE     | E A503  | Brough Hall<br>IT Academy                       | A<br>E South     |
| SCHOOL OF MEDIA, LANGUAGE & MUSIC OFFICE         | E305    | Internet Café                                   | J                |
|                                                  |         | Library & Learning Resource Centre              | N<br>Watt        |
| SCHOOL OF SOCIAL SCIENCES OFFICE                 | L210    | Nursery<br>Snack Bars                           | vvatt<br>E       |
| SUPPORT/ADMINISTRATIVE SERVICES                  |         | Country Provider College                        | Kana             |
| Admissions Unit                                  | Α       | Scottish Baptist College                        | K202             |
| Centre for Academic and Professional Development | H       |                                                 |                  |
| Centre for Lifelong Learning                     | Н       | P University Parking                            |                  |
| Corporate Marketing                              | Watt    | Oniversity Farking                              |                  |
| Distance Learning                                | Α       | ▲ Lift                                          |                  |
| Estates & Buildings                              | D       | > \\/\bar\ar\ar\ar\ar\ar\ar\ar\ar\ar\ar\ar\ar\a |                  |
| Finance                                          | М       | > Wheelchair Access (without assistance)        |                  |
|                                                  |         |                                                 |                  |