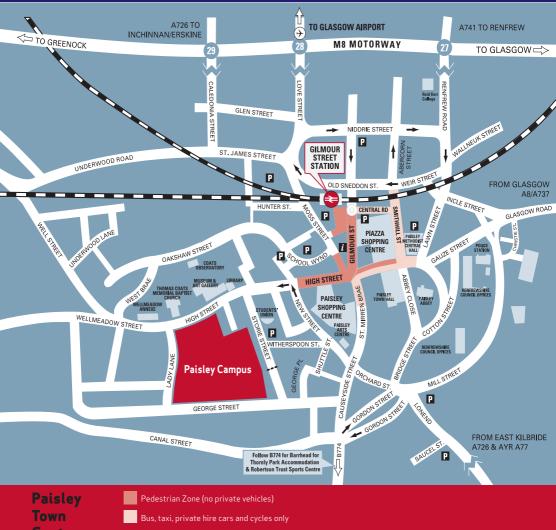

Centre

Key

Public car parks

| BUSINESS SCHOOL OFFICE E30                       | 01/E303 | Health & Safety Services                        | Α                |
|--------------------------------------------------|---------|-------------------------------------------------|------------------|
| SCHOOL OF ENGINEERING & SCIENCE OFFICE           | D157    | Human Resources                                 | M                |
| Biological Sciences                              | D12/    | ICT Services                                    | Watt             |
| Chemical Engineering                             | C/D     | Printing                                        | G                |
| Chemistry                                        | ۲/۵     | Quality Enhancement Unit                        | A                |
| Civil Engineering                                | - C     | Reception                                       | A                |
| Design & Engineering                             | E/Ţ     | Residential Accommodation Unit                  | Watt             |
| Mathematics & Statistics                         | н       | Special Needs                                   | J/L <sub>.</sub> |
| Physics                                          | н/ј     | Student Services                                |                  |
| FIIYSICS                                         | ניוח    | Student Records                                 | Α                |
| SCHOOL OF COMPUTING STUDENT OFFICE               | E217    | GENERAL                                         |                  |
| SCHOOL OF HEALTH, NURSING & MIDWIFERY OFFICE     | E A503  | Brough Hall<br>IT Academy                       | A<br>E South     |
| SCHOOL OF MEDIA, LANGUAGE & MUSIC OFFICE         | E305    | Internet Café                                   | J                |
|                                                  |         | Library & Learning Resource Centre              | N<br>Watt        |
| SCHOOL OF SOCIAL SCIENCES OFFICE                 | L210    | Nursery<br>Snack Bars                           | vvatt<br>E       |
| SUPPORT/ADMINISTRATIVE SERVICES                  |         | Country Provider College                        | Kana             |
| Admissions Unit                                  | Α       | Scottish Baptist College                        | K202             |
| Centre for Academic and Professional Development | H       |                                                 |                  |
| Centre for Lifelong Learning                     | Н       | P University Parking                            |                  |
| Corporate Marketing                              | Watt    | Oniversity Farking                              |                  |
| Distance Learning                                | Α       | ▲ Lift                                          |                  |
| Estates & Buildings                              | D       | > \\/\bar\ar\ar\ar\ar\ar\ar\ar\ar\ar\ar\ar\ar\a |                  |
| Finance                                          | М       | > Wheelchair Access (without assistance)        |                  |
|                                                  |         |                                                 |                  |